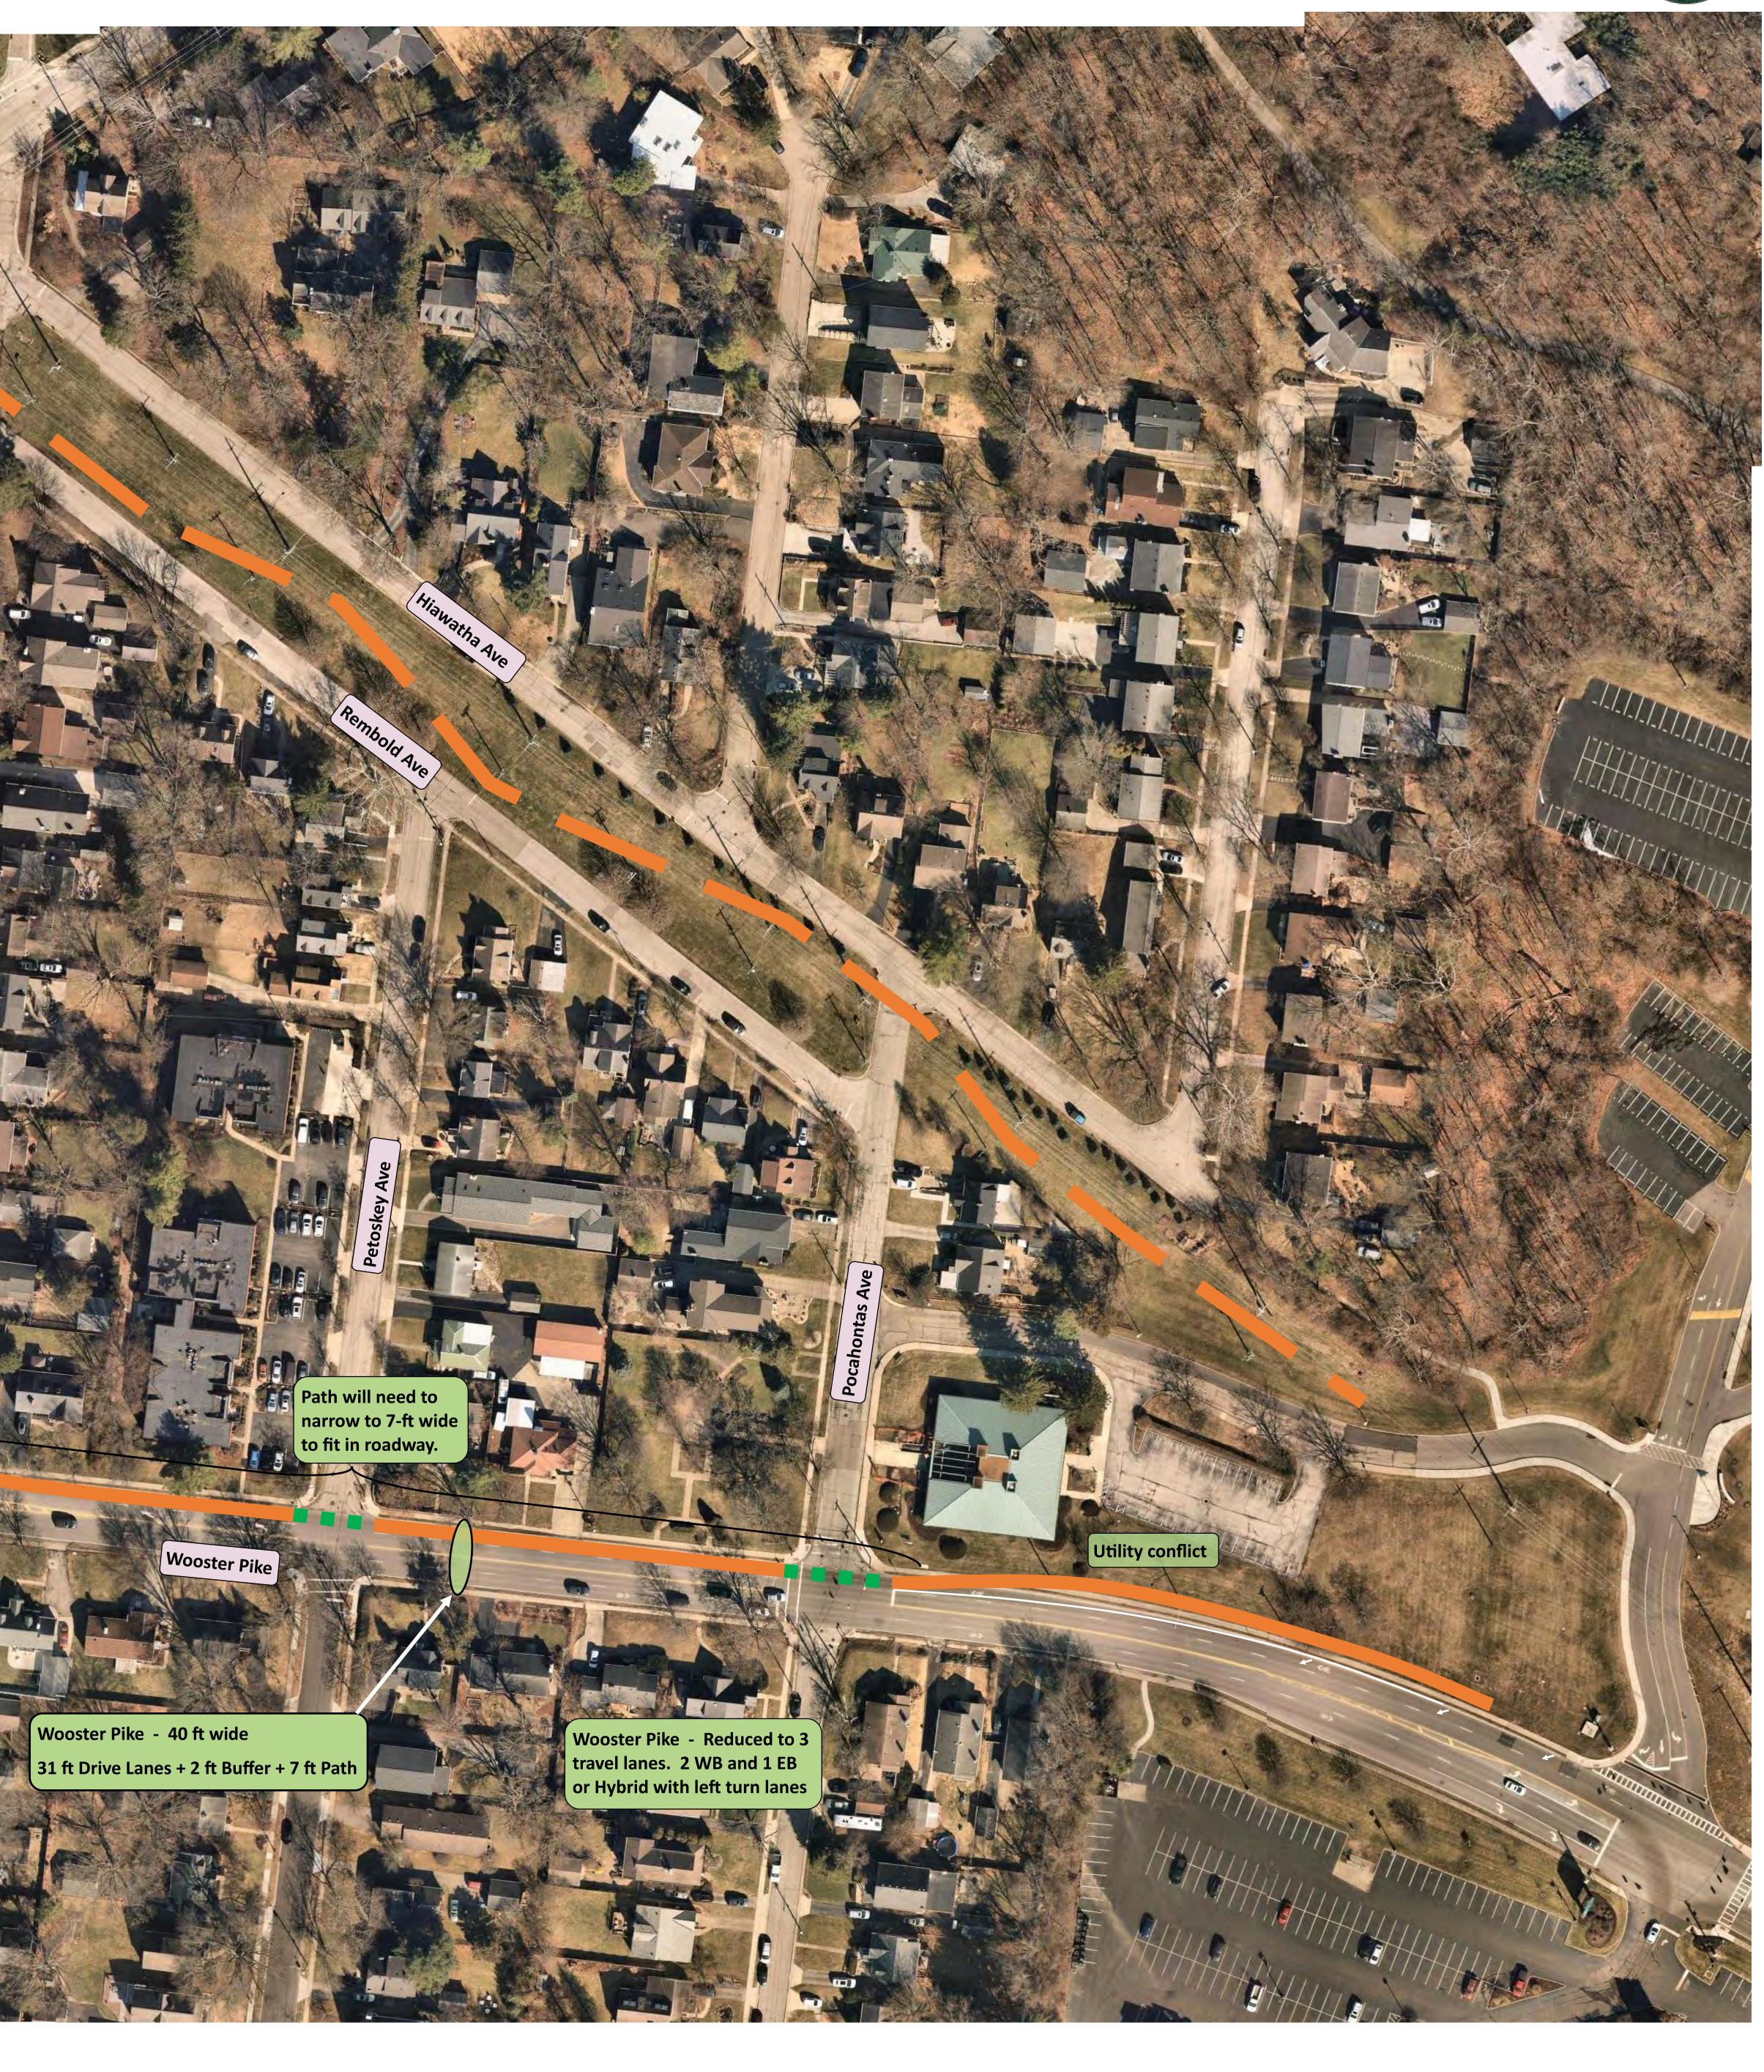

### Alternative B - Village Center









### Alternative B - Village Center







Miami Rd Alternate Route - 32 ft wide 22 ft Drive Lanes + 2 ft Buffer + 8 ft Path

> Pinch point. Curb and trees likely impacted. Path may merge with sidewalk briefly.





### Alternative C - Northern Corridor



1) Removed one approach and one exit to simplify intersection 2) Some parking removed 3) Privacy fence and/or landscaping screening as directed by residents

4) Parking depth lessened. Must retain depth to allow 2-way passing on Murray Ave.

THE **KLEINGERS** GROUP







### Alternative C - Northern Corridor







#### Figure F











MADISONVILLE RD. - EXISTING CONDITIONS

#### **MARIEMONT TRAIL STUDY PERSPECTIVES**







MADISONVILLE RD. - PROPOSED DESIGN











MURRAY AVE. - EXISTING CONDITIONS







MURRAY AVE. - PROPOSED DESIGN







INDIANVIEW AVE. - EXISTING CONDITIONS







INDIANVIEW AVE. - PROPOSED DESIGN















WOOSTER PIKE - PROPOSED DESIGN

- 17











PLAINVILLE RD. - EXISTING CONDITIONS







PLAINVILLE