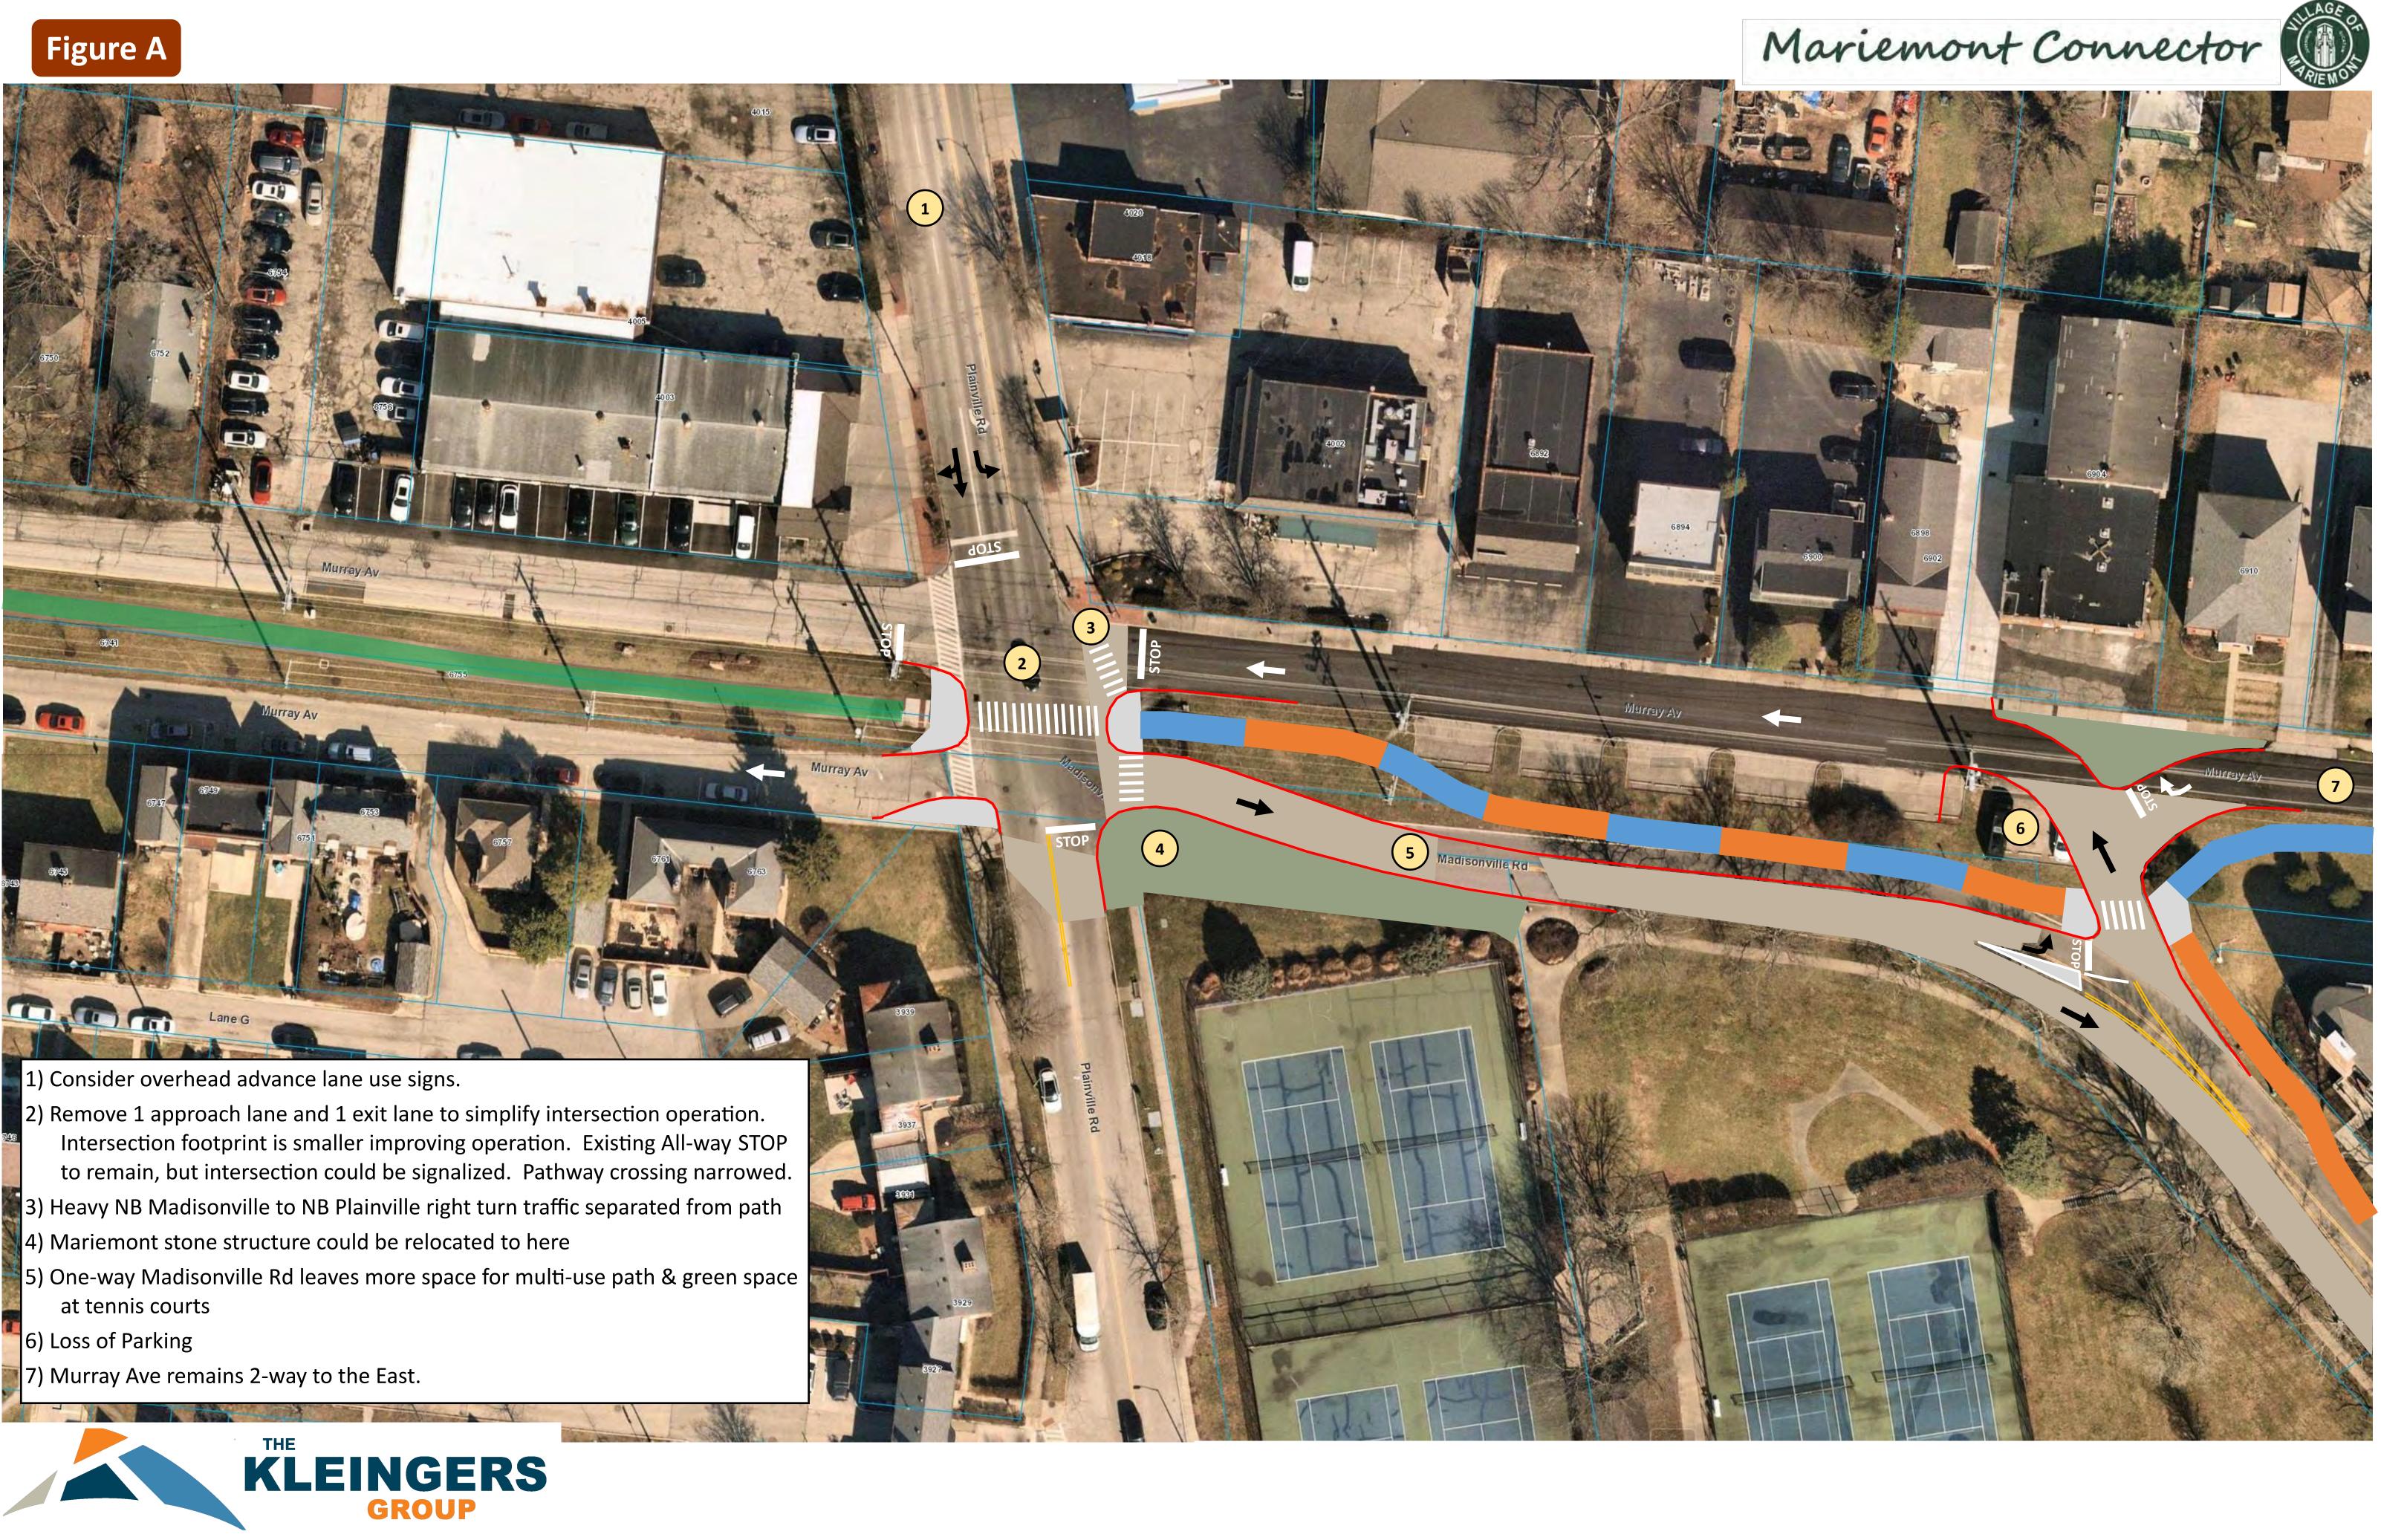

### Alternative B - Village Center

### Alternative B - Village Center

Miami Rd Alternate Route - 32 ft wide 22 ft Drive Lanes + 2 ft Buffer + 8 ft Path

> Pinch point. Curb and trees likely impacted. Path may merge with sidewalk briefly.