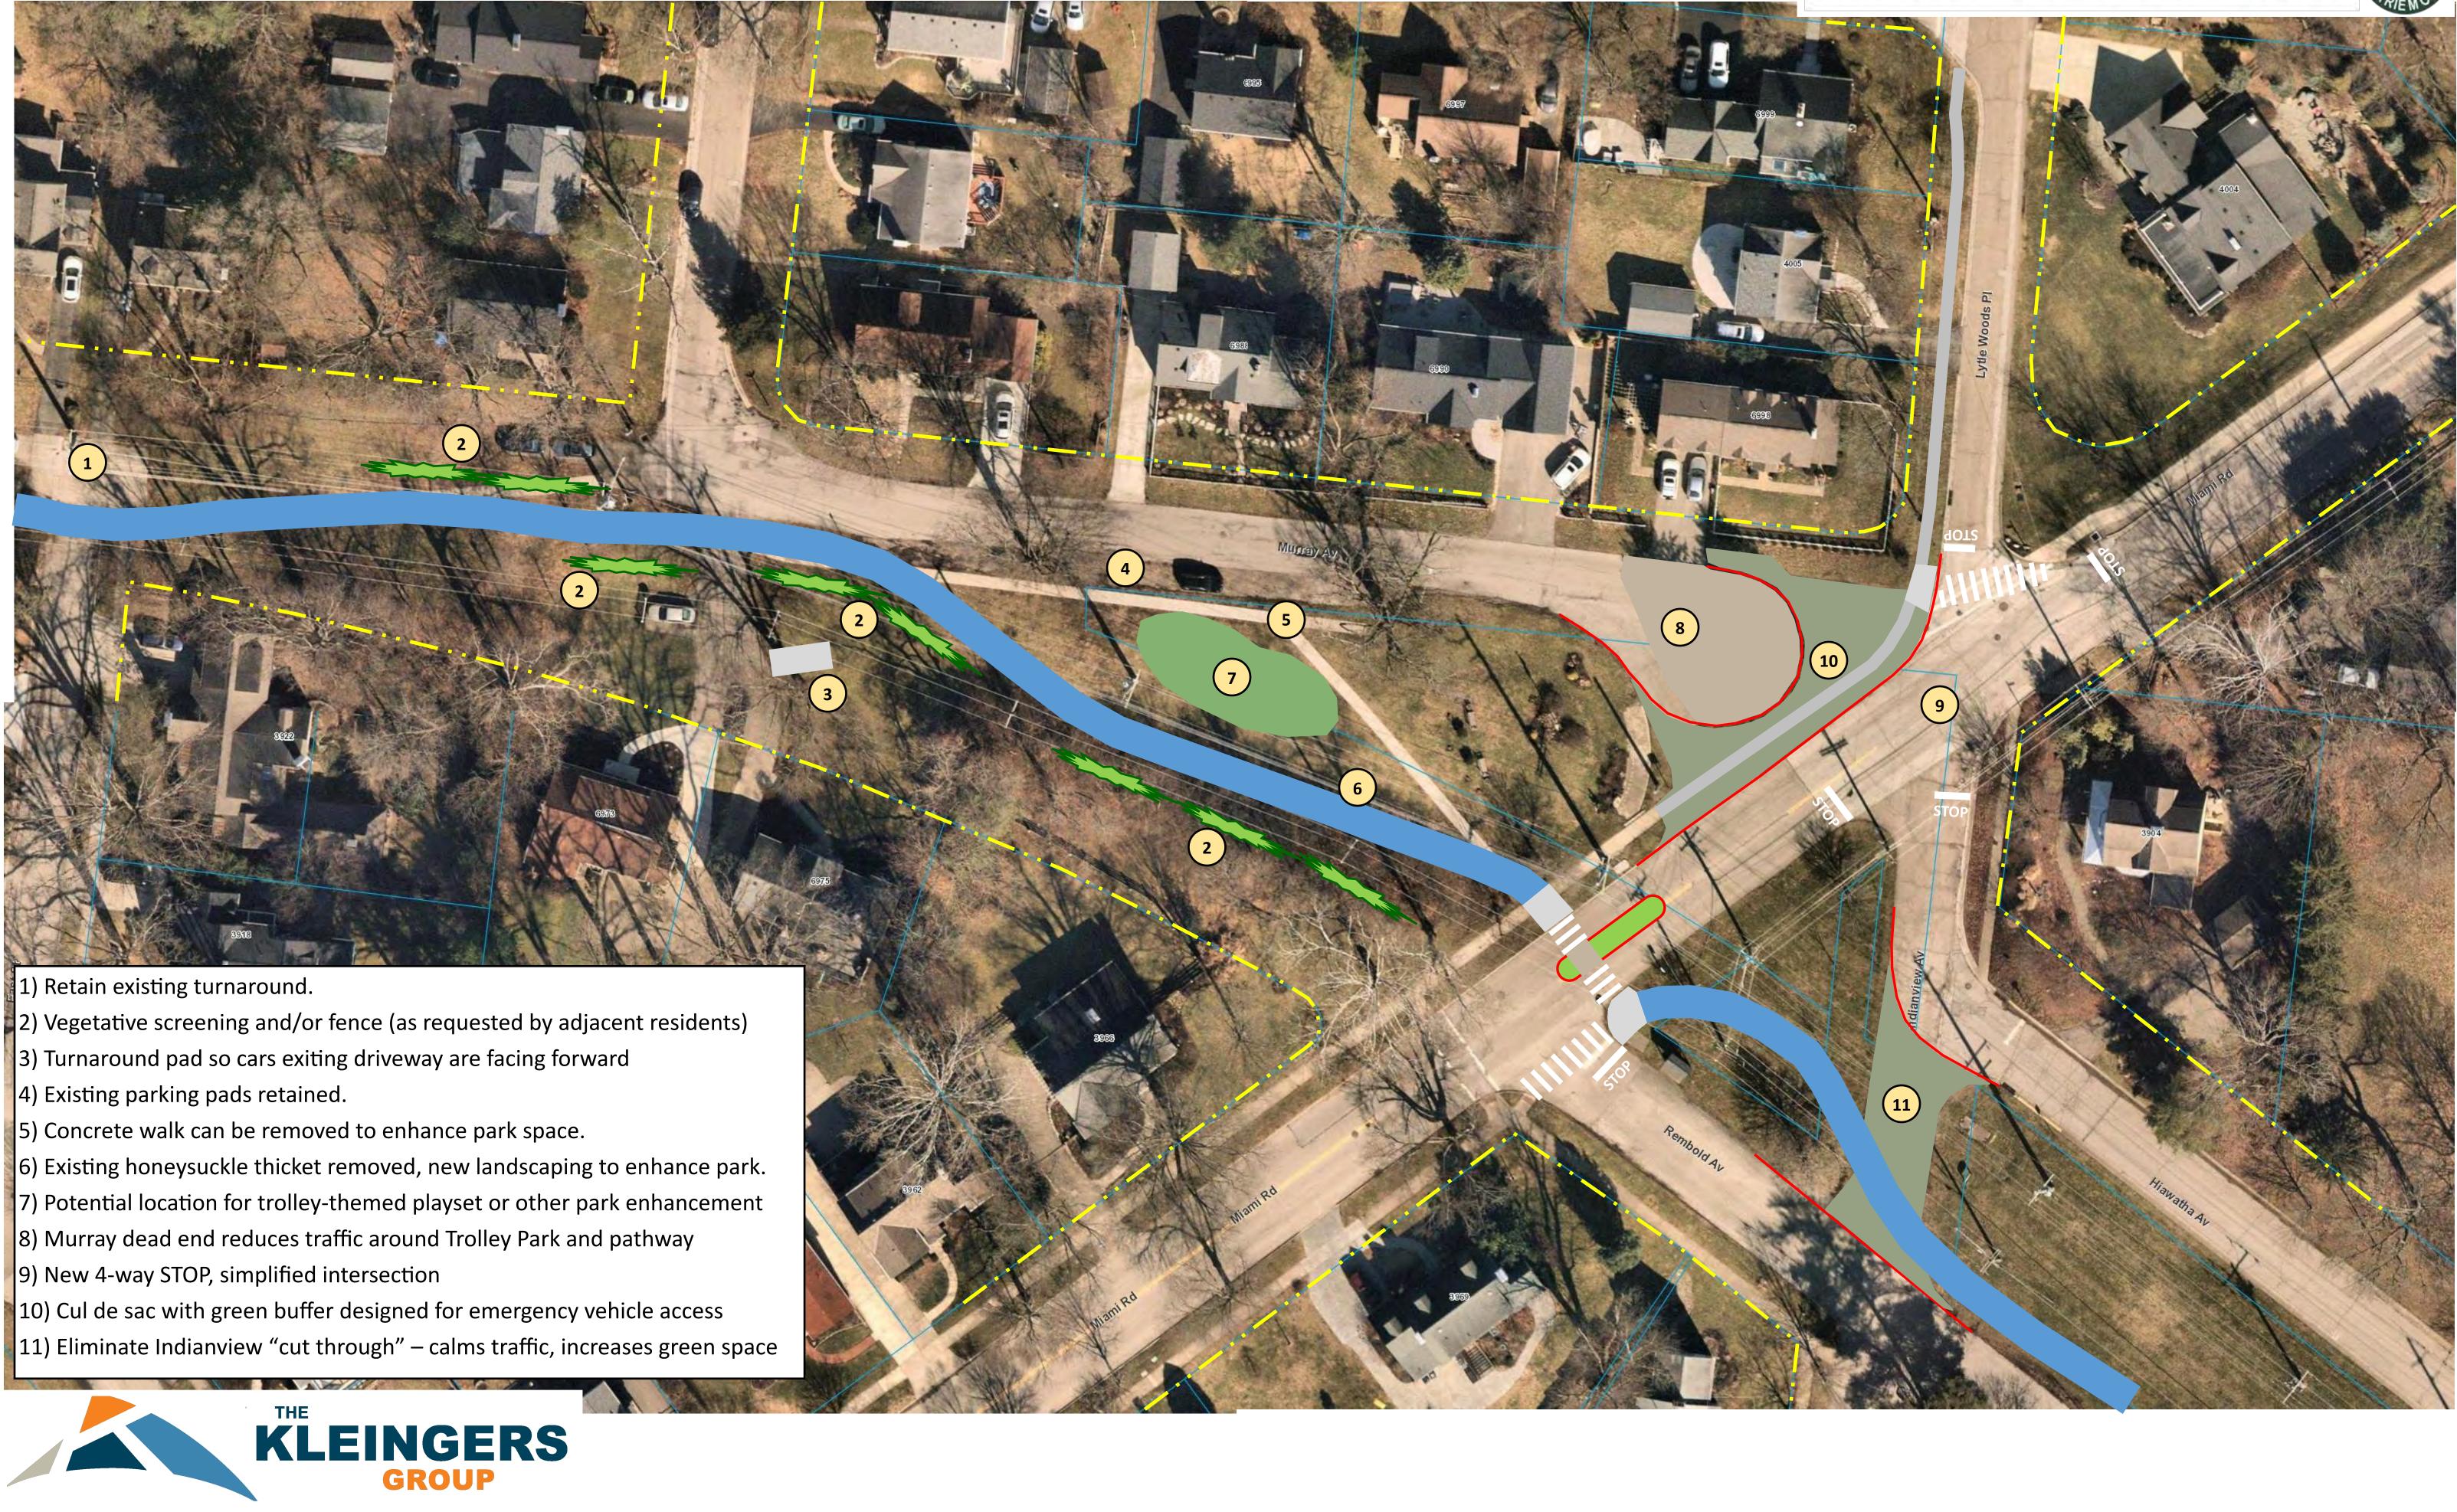

### Alternative C - Northern Corridor

1) Removed one approach and one exit to simplify intersection 2) Some parking removed 3) Privacy fence and/or landscaping screening as directed by residents

4) Parking depth lessened. Must retain depth to allow 2-way passing on Murray Ave.

### Alternative C - Northern Corridor