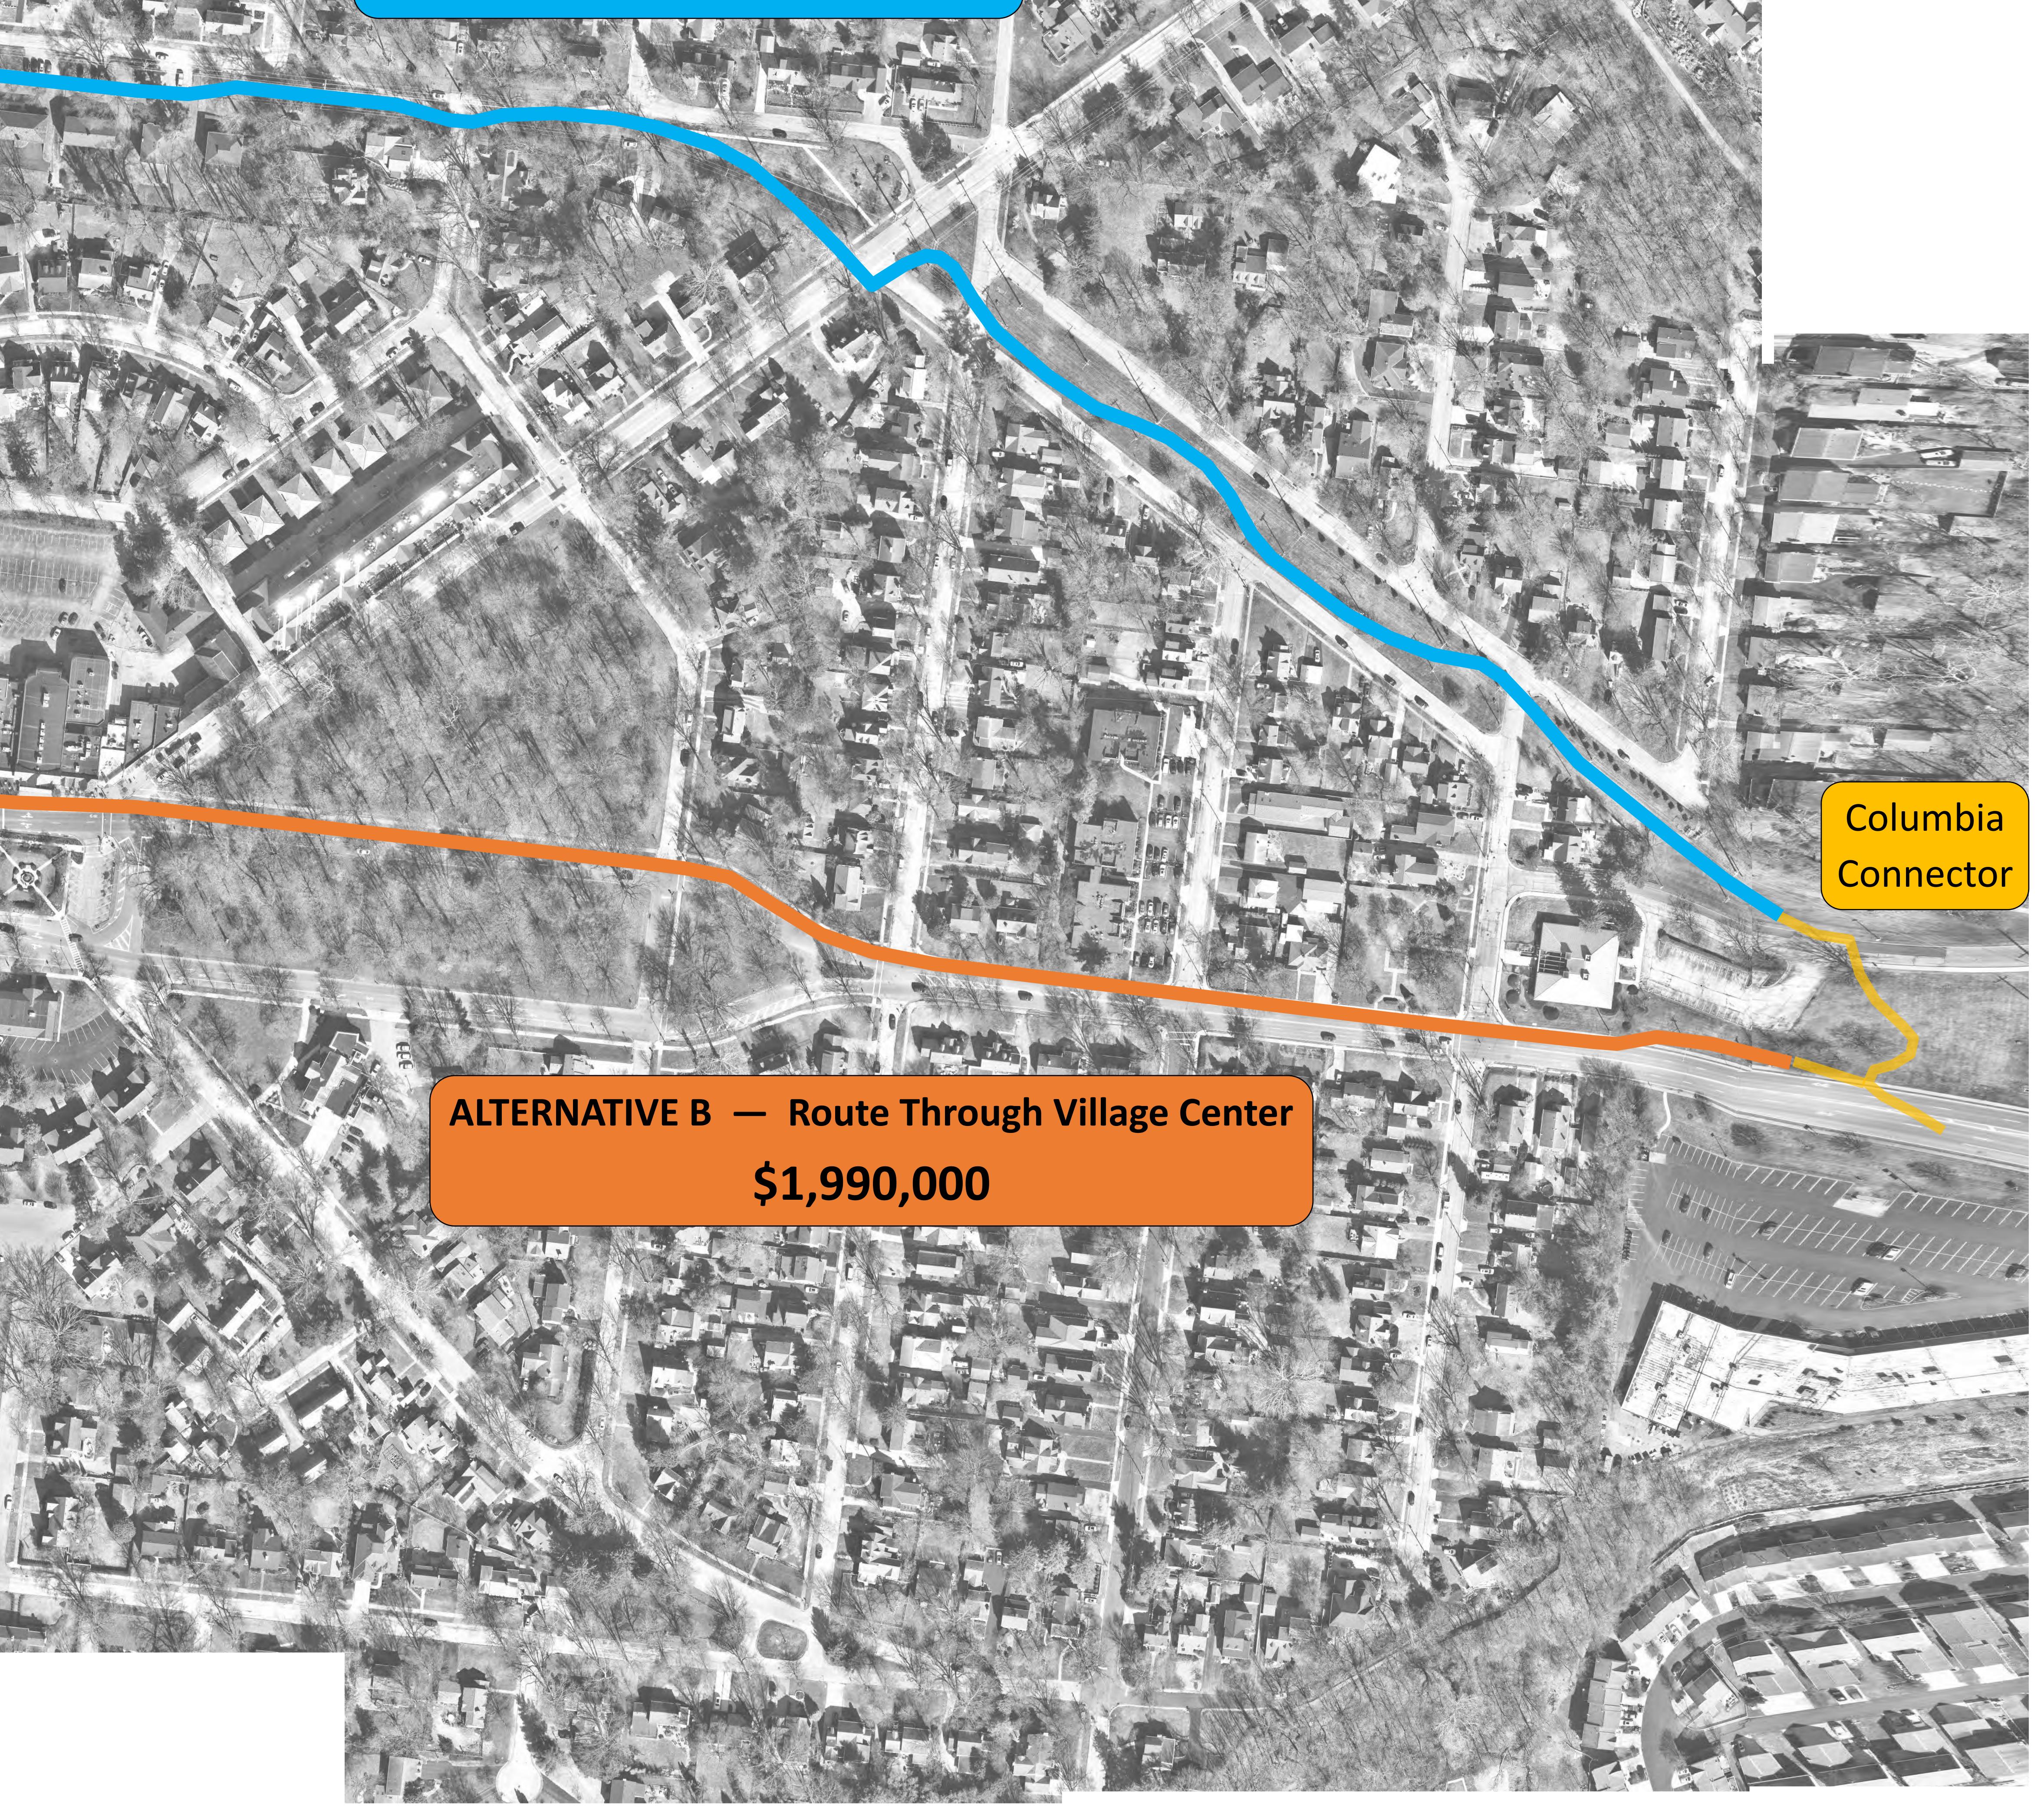

### Alternative B - Village Center

### Alternative B - Village Center

Miami Rd Alternate Route - 32 ft wide 22 ft Drive Lanes + 2 ft Buffer + 8 ft Path

> Pinch point. Curb and trees likely impacted. Path may merge with sidewalk briefly.