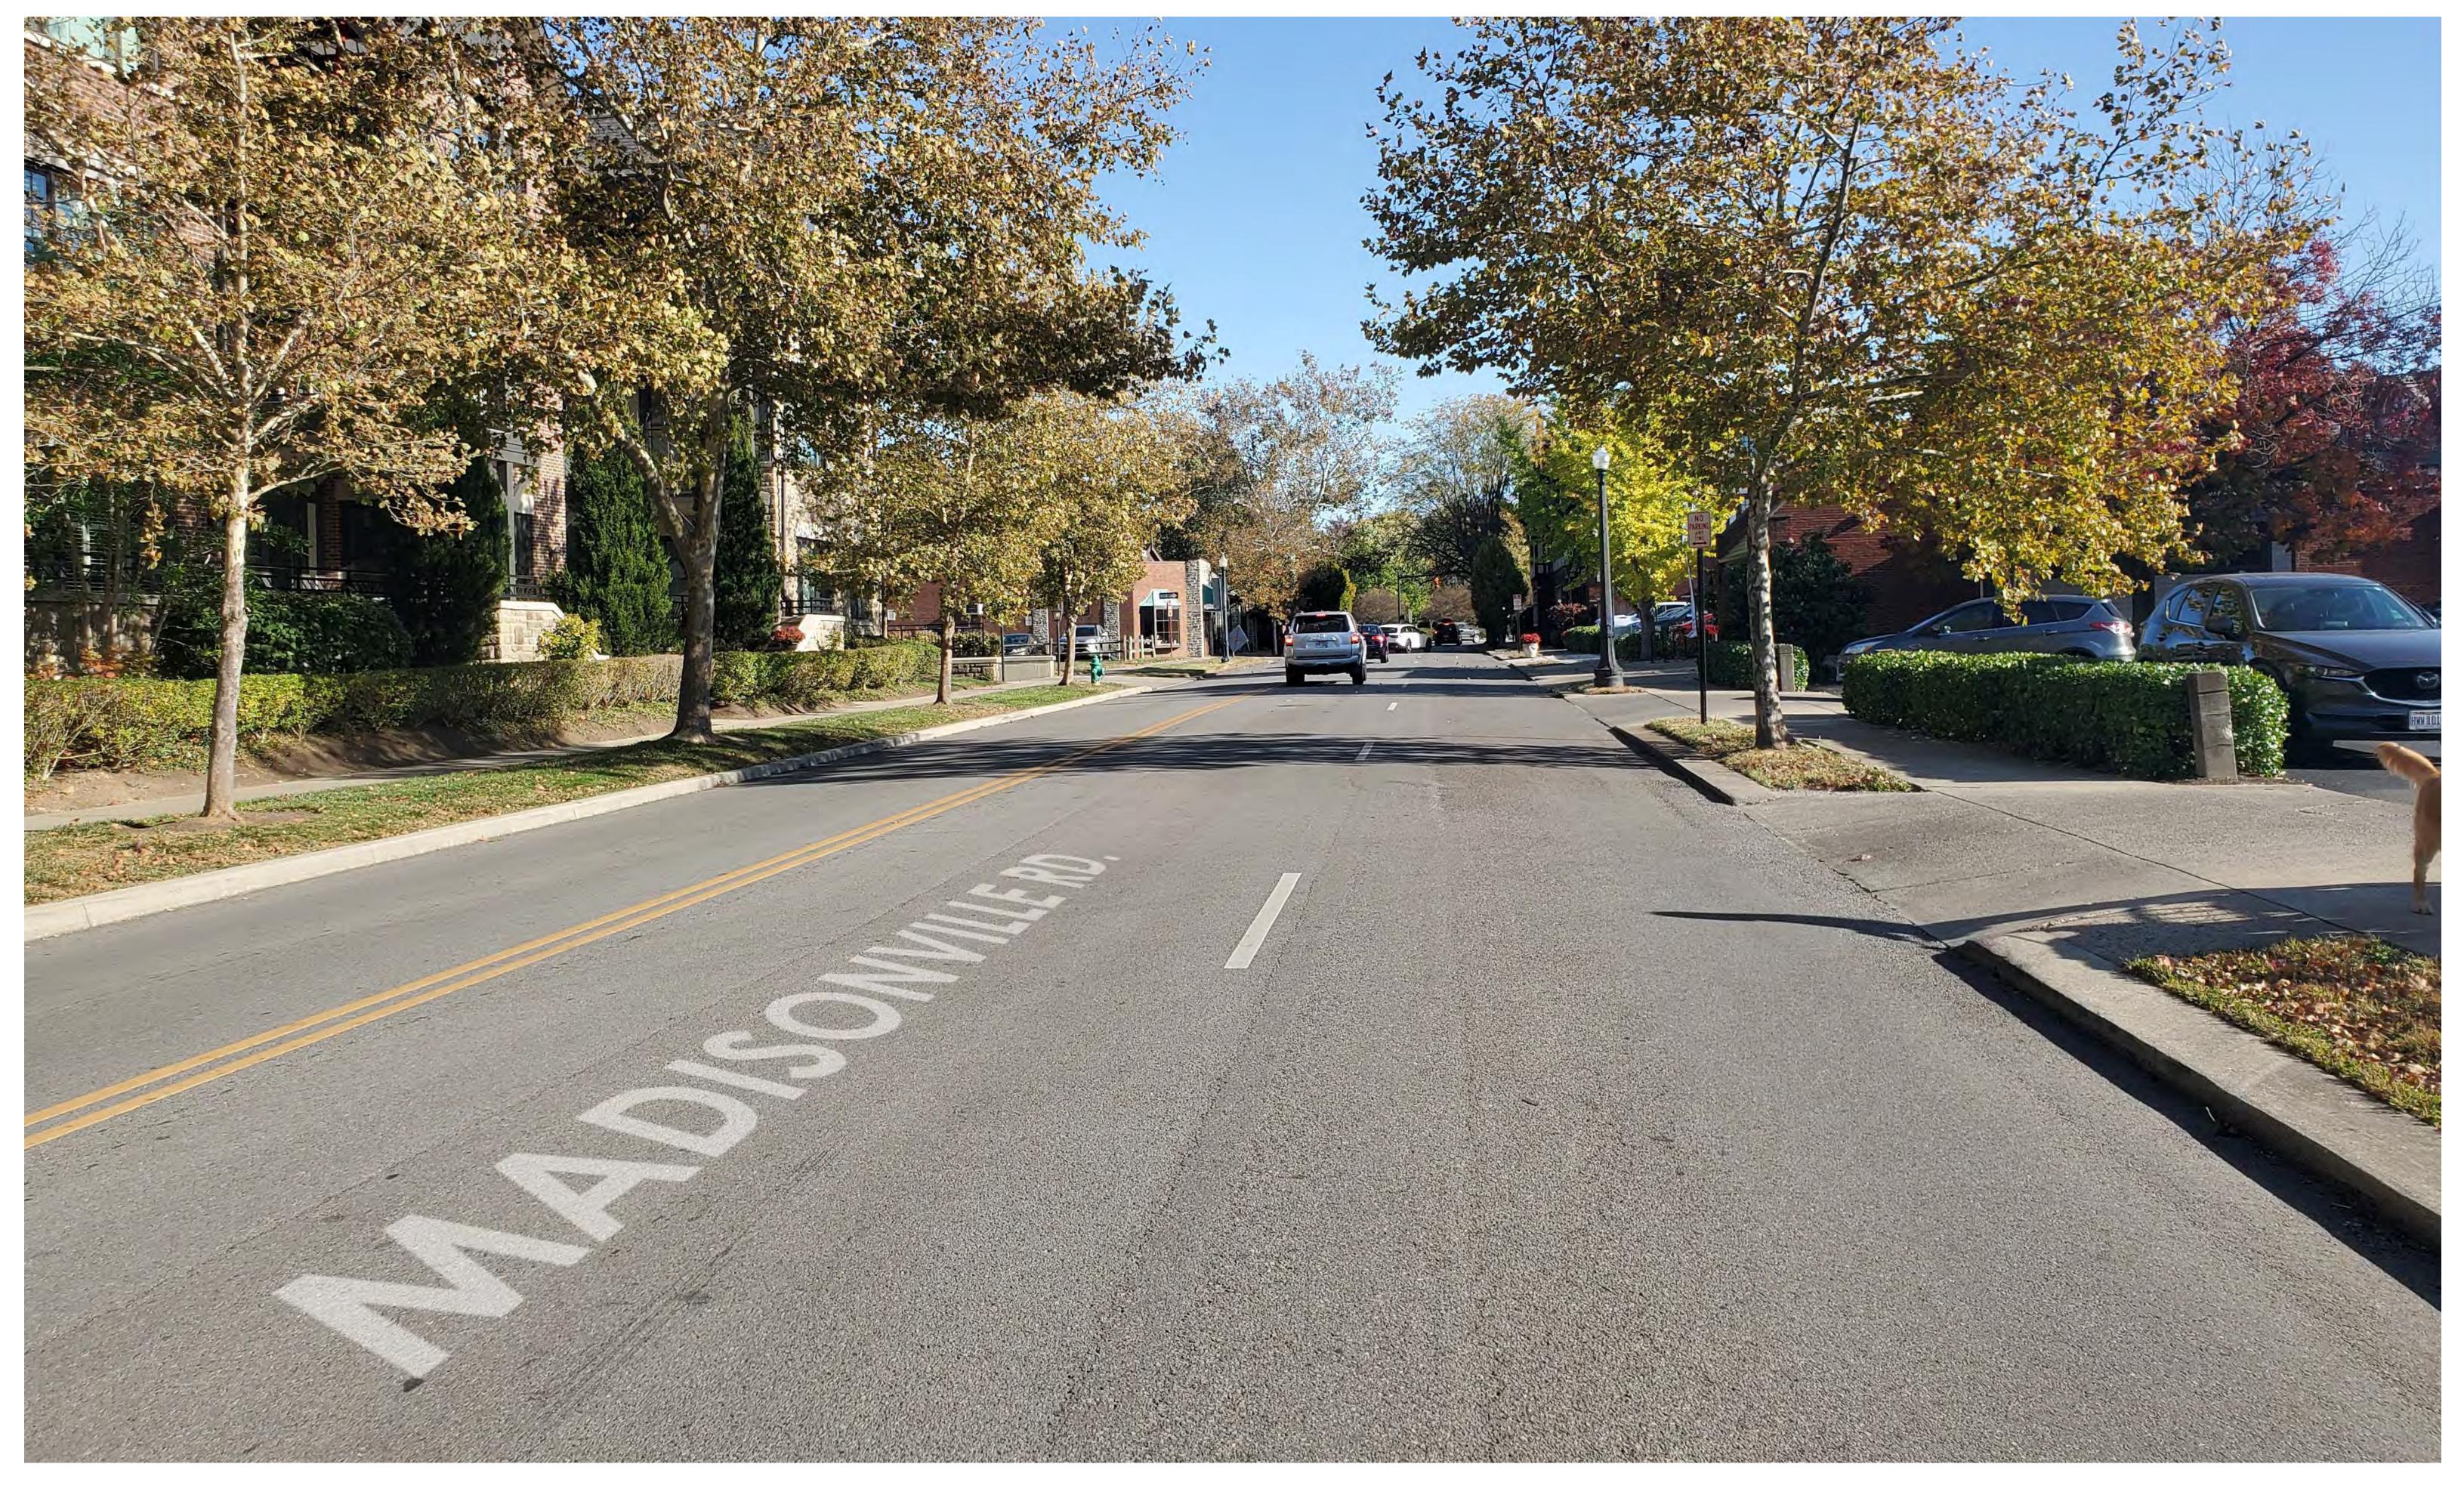

#### Figure F

MADISONVILLE RD. - EXISTING CONDITIONS

#### **MARIEMONT TRAIL STUDY PERSPECTIVES**

MADISONVILLE RD. - PROPOSED DESIGN

MURRAY AVE. - EXISTING CONDITIONS

MURRAY AVE. - PROPOSED DESIGN

INDIANVIEW AVE. - EXISTING CONDITIONS

INDIANVIEW AVE. - PROPOSED DESIGN