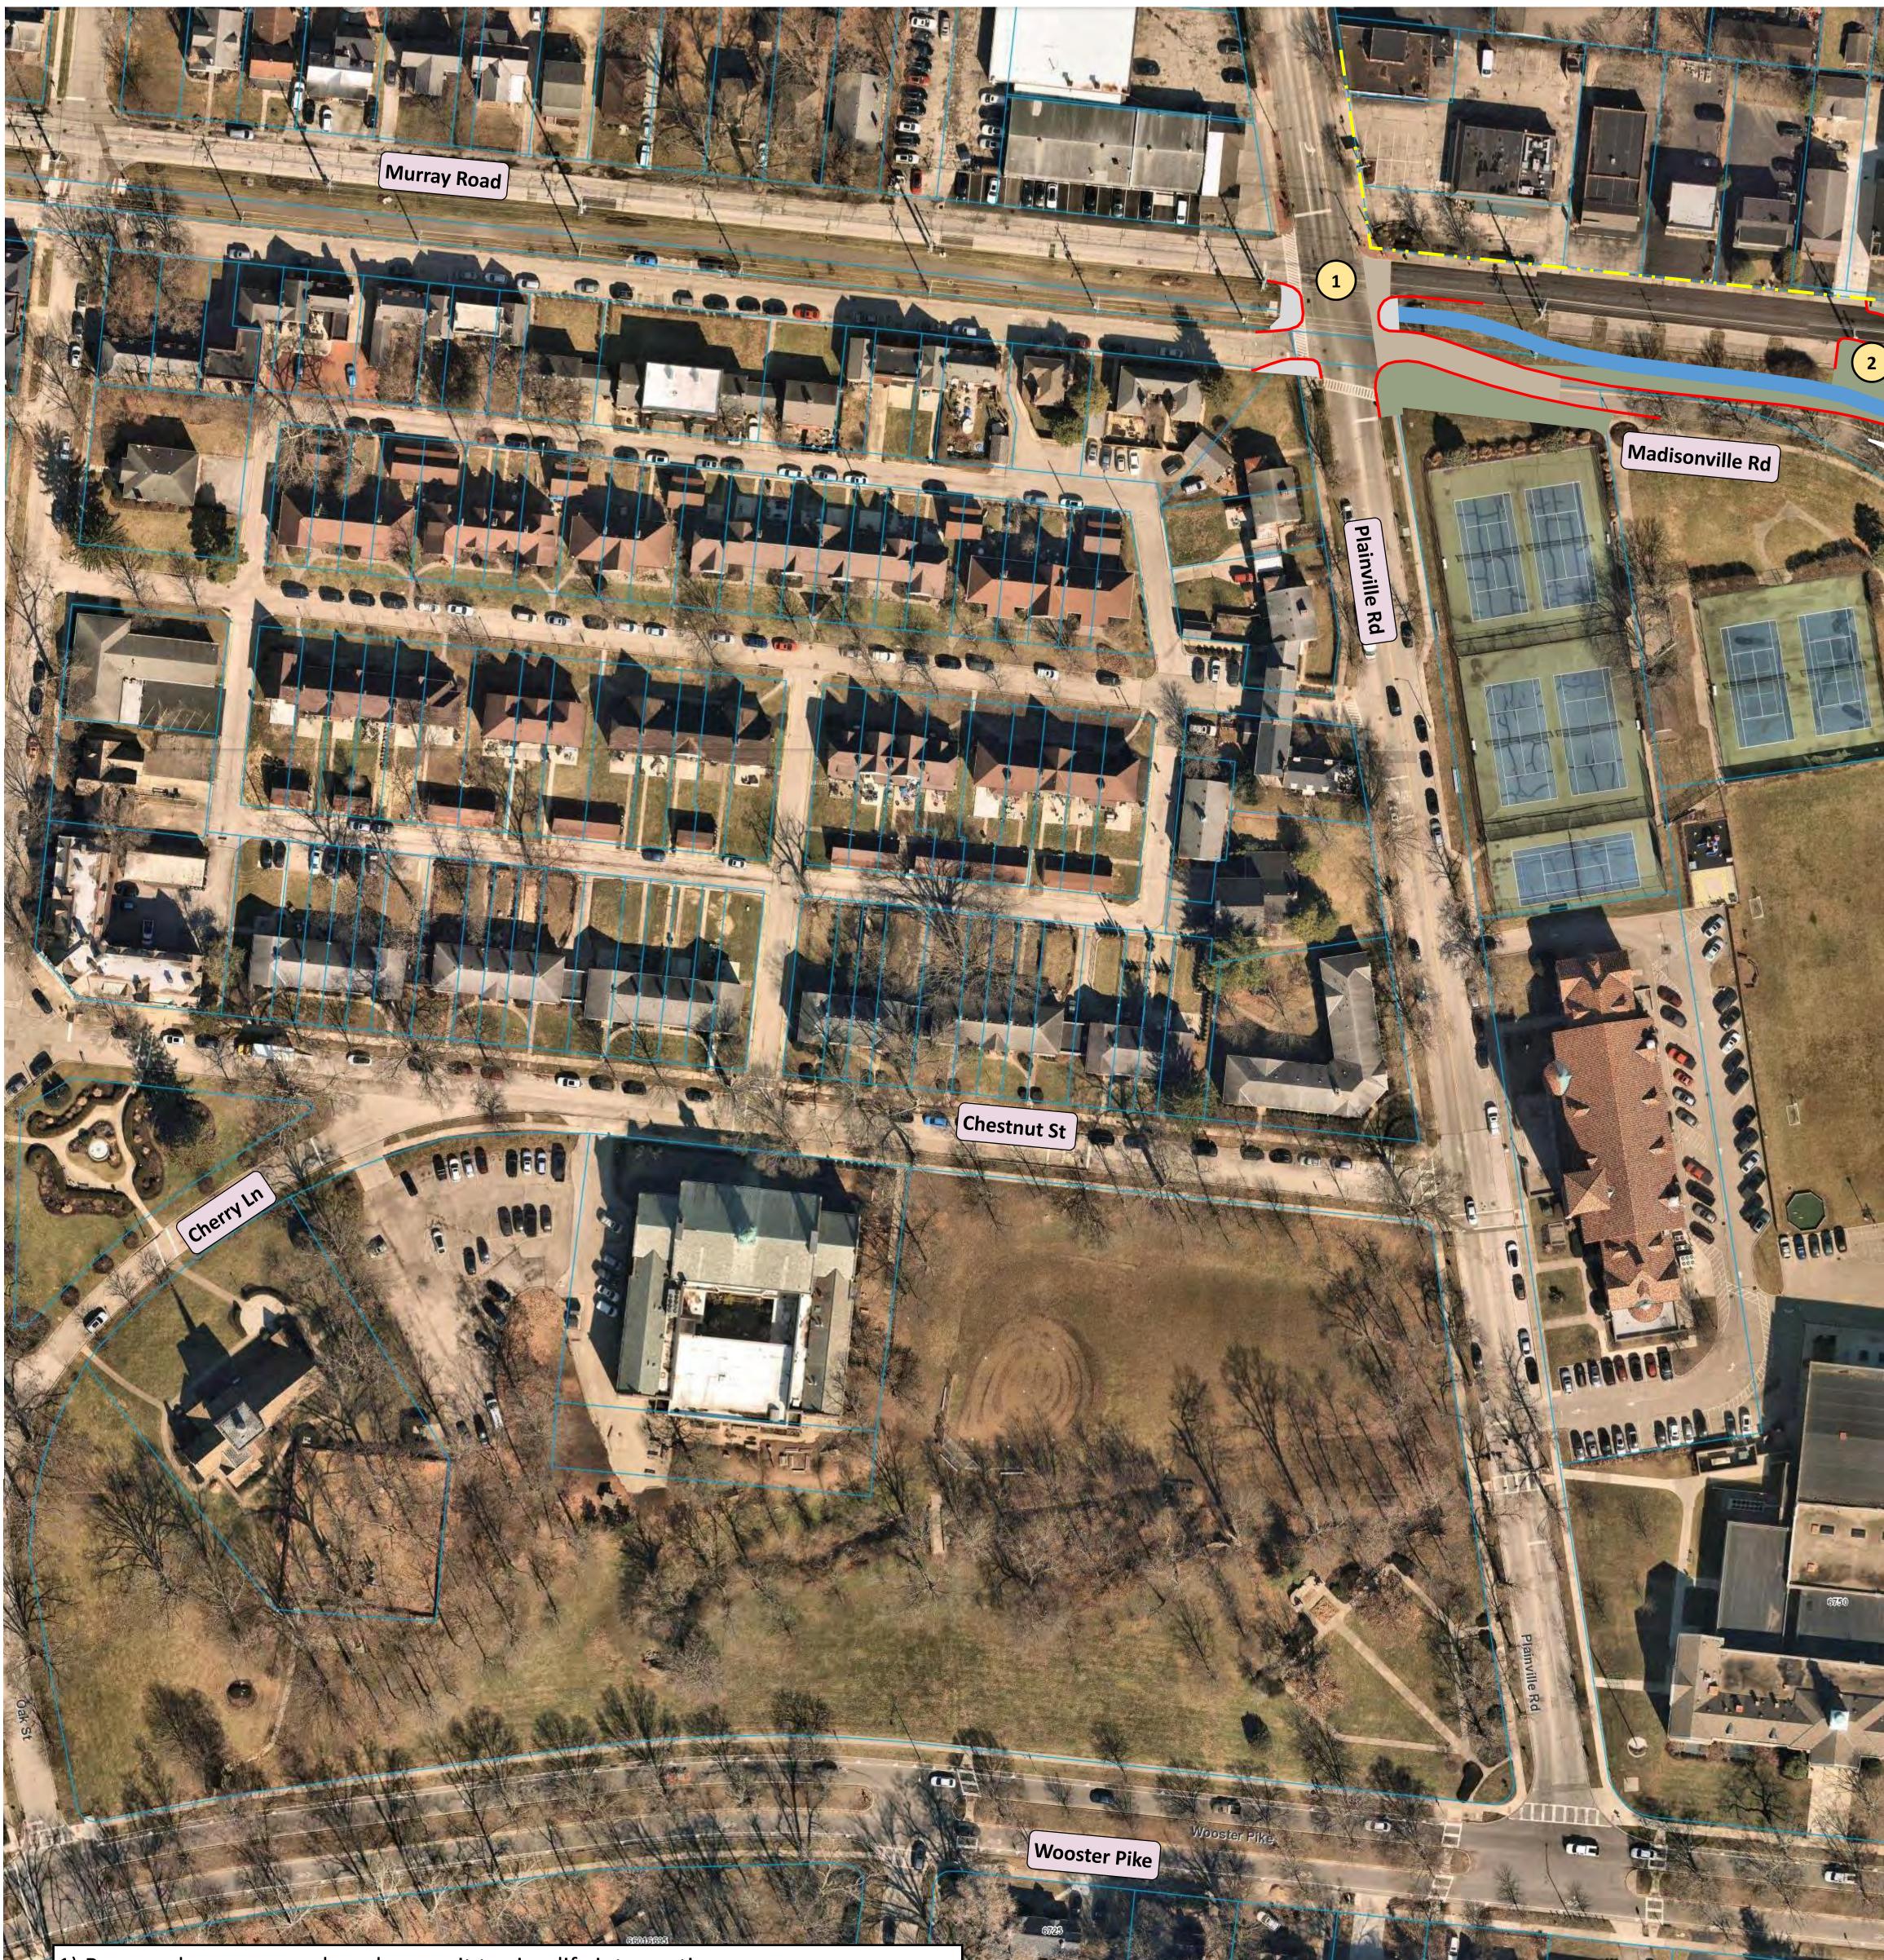

### Alternative C - Northern Corridor

1) Removed one approach and one exit to simplify intersection 2) Some parking removed 3) Privacy fence and/or landscaping screening as directed by residents

4) Parking depth lessened. Must retain depth to allow 2-way passing on Murray Ave.

### Alternative C - Northern Corridor