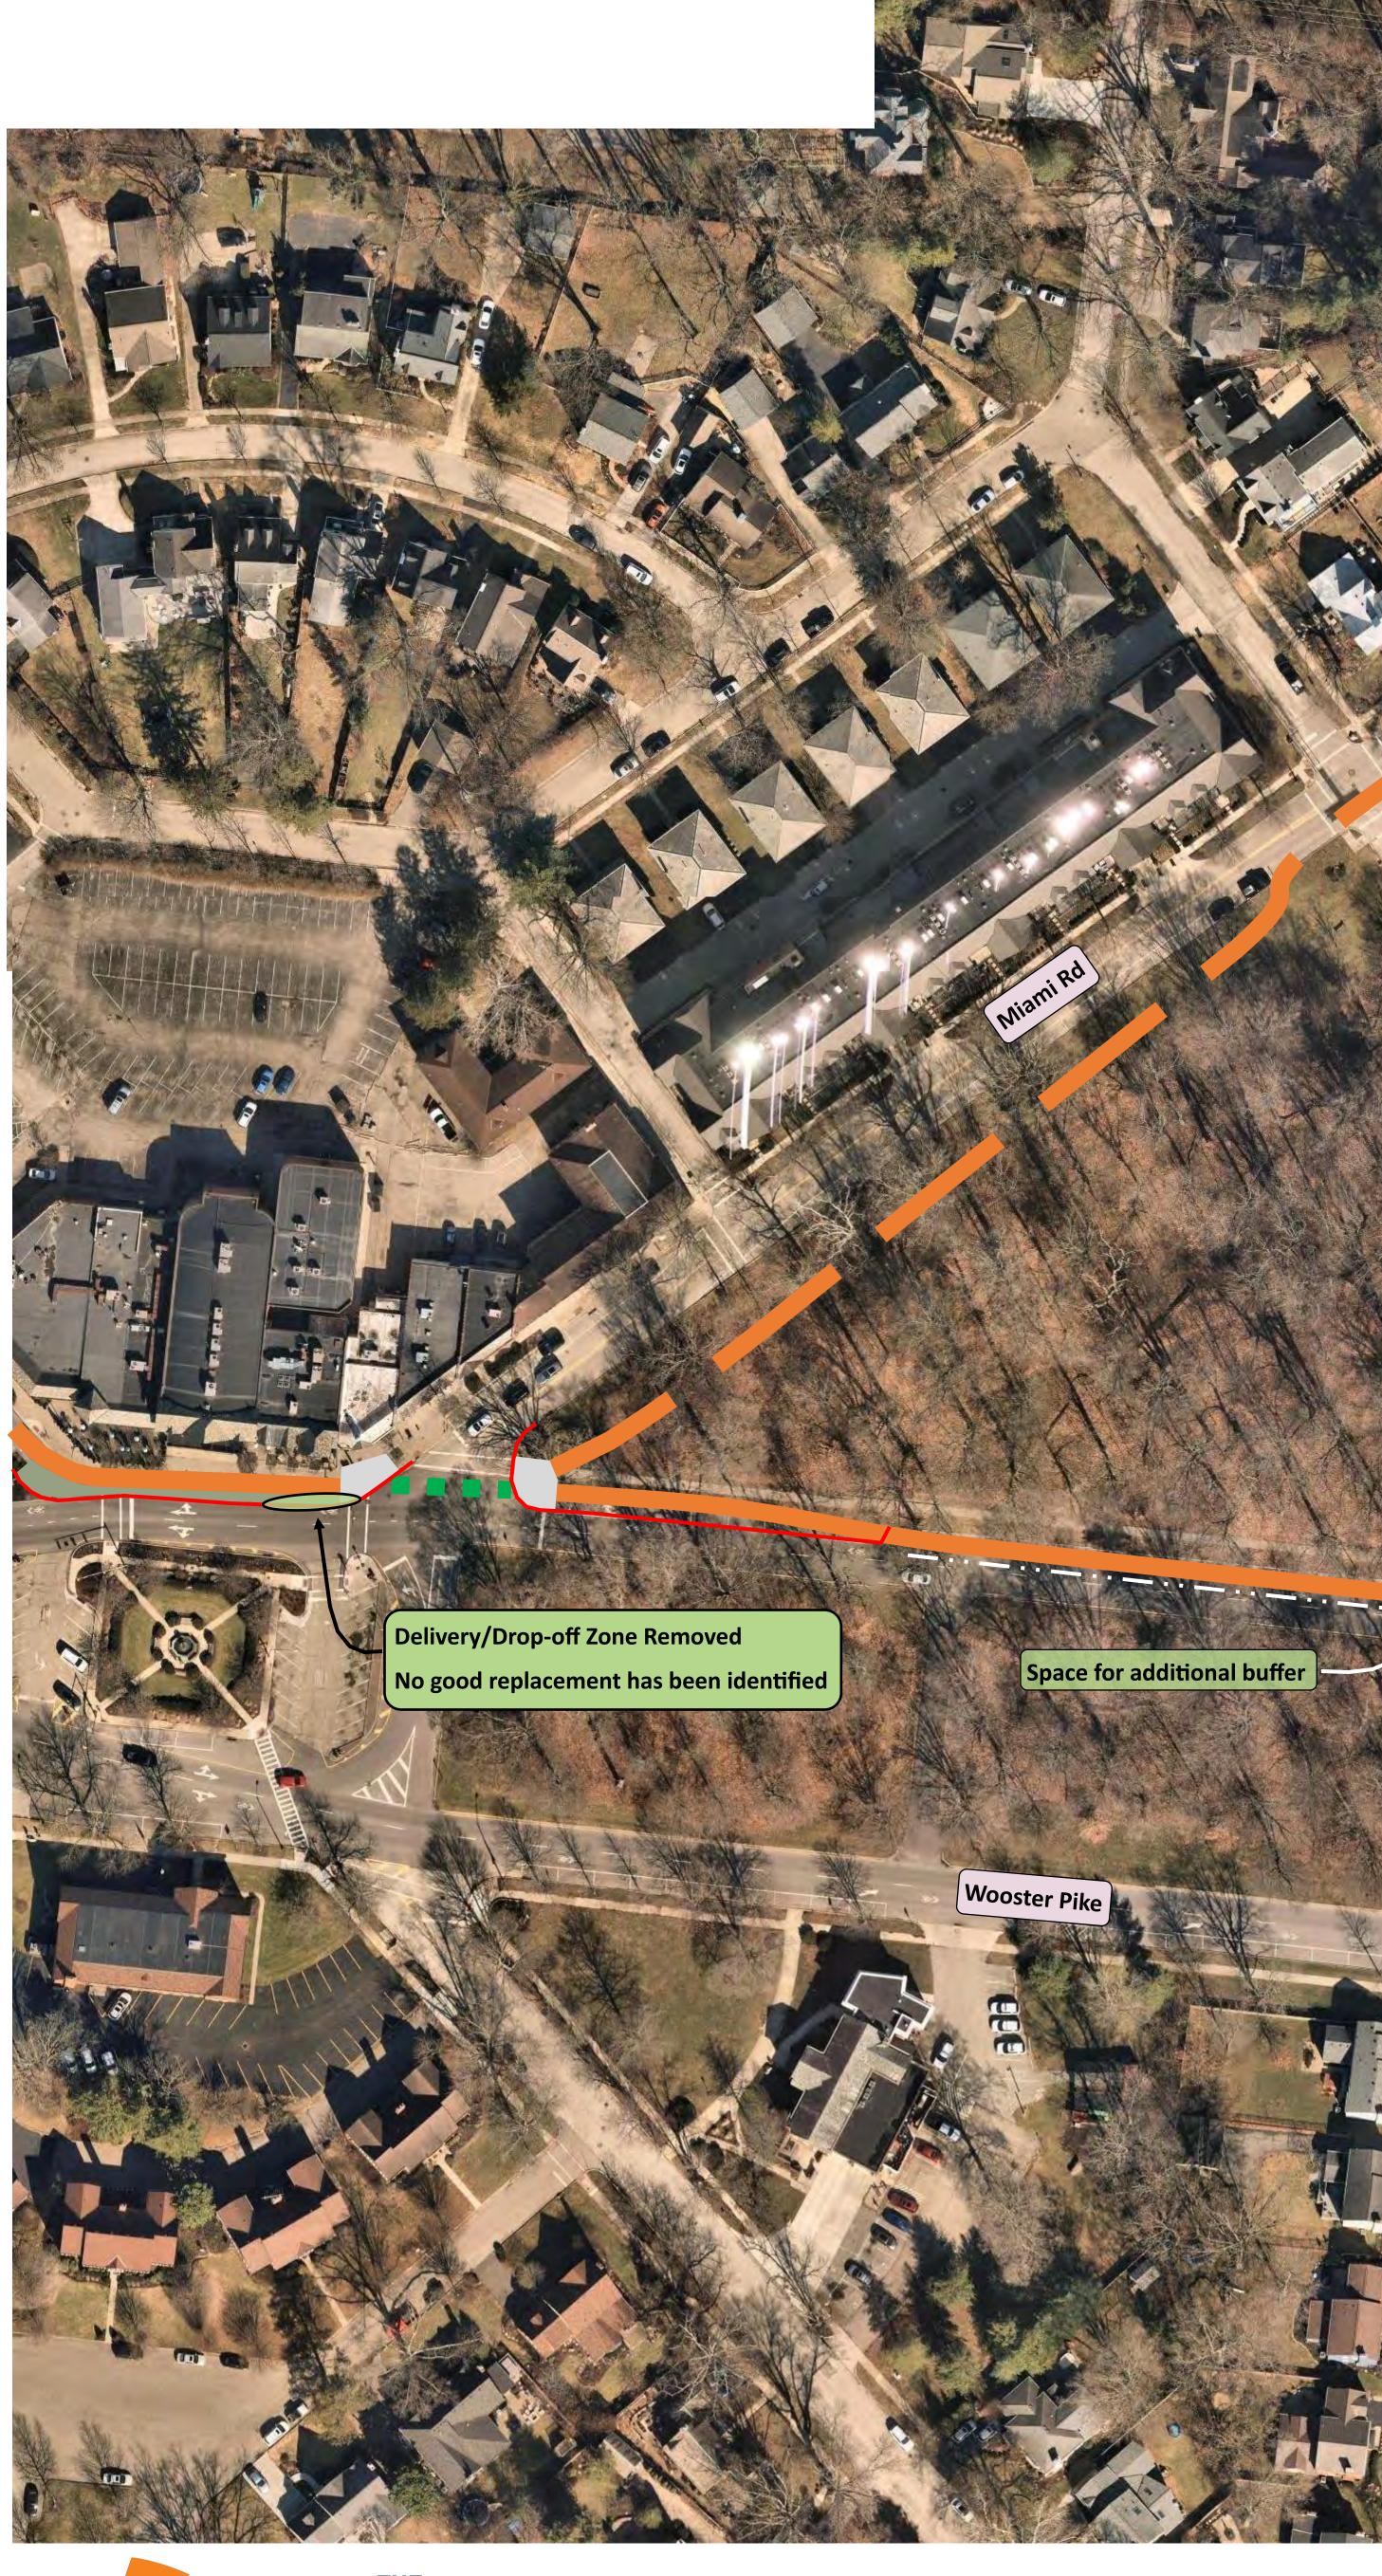

### Alternative B - Village Center









### Alternative B - Village Center







Miami Rd Alternate Route - 32 ft wide 22 ft Drive Lanes + 2 ft Buffer + 8 ft Path

> Pinch point. Curb and trees likely impacted. Path may merge with sidewalk briefly.





### Alternative C - Northern Corridor



1) Removed one approach and one exit to simplify intersection 2) Some parking removed 3) Privacy fence and/or landscaping screening as directed by residents

4) Parking depth lessened. Must retain depth to allow 2-way passing on Murray Ave.

THE **KLEINGERS** GROUP







### Alternative C - Northern Corridor







#### Figure F











MADISONVILLE RD. - EXISTING CONDITIONS

#### **MARIEMONT TRAIL STUDY PERSPECTIVES**







MADISONVILLE RD. - PROPOSED DESIGN











MURRAY AVE. - EXISTING CONDITIONS







MURRAY AVE. - PROPOSED DESIGN







INDIANVIEW AVE. - EXIS