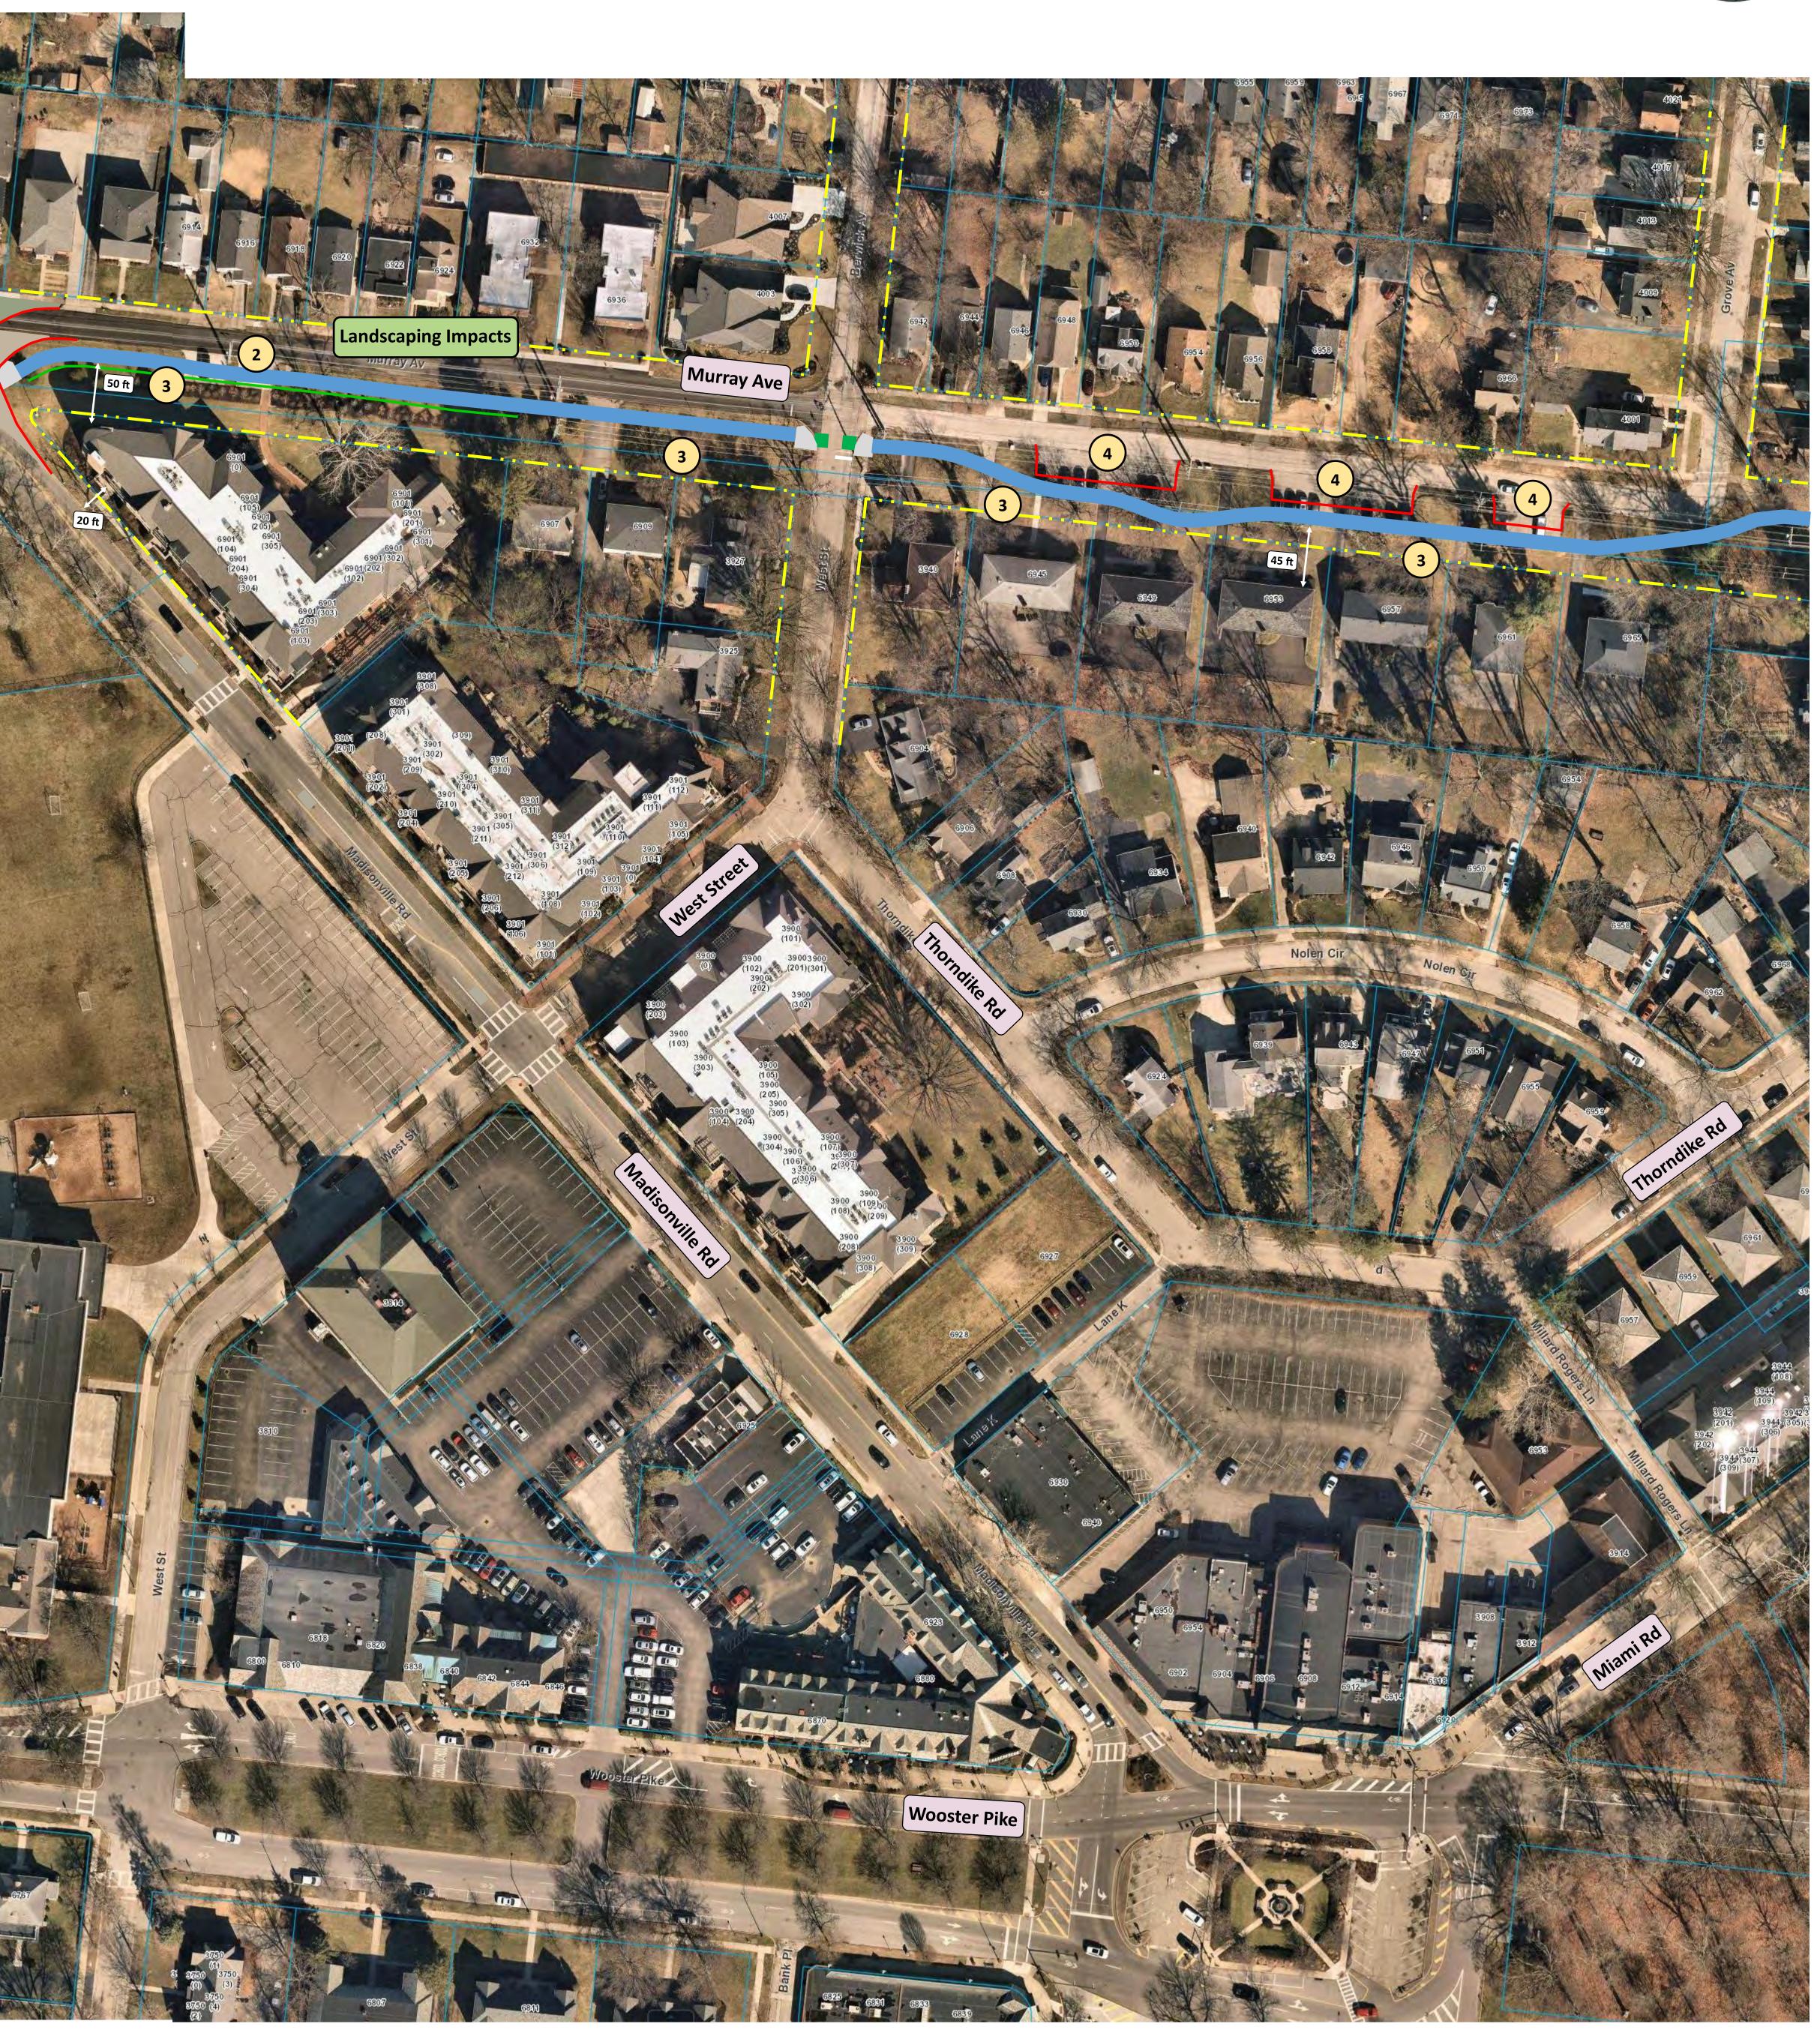

### Alternative C - Northern Corridor

1) Removed one approach and one exit to simplify intersection 2) Some parking removed 3) Privacy fence and/or landscaping screening as directed by residents

4) Parking depth lessened. Must retain depth to allow 2-way passing on Murray Ave.

### Alternative C - Northern Corridor