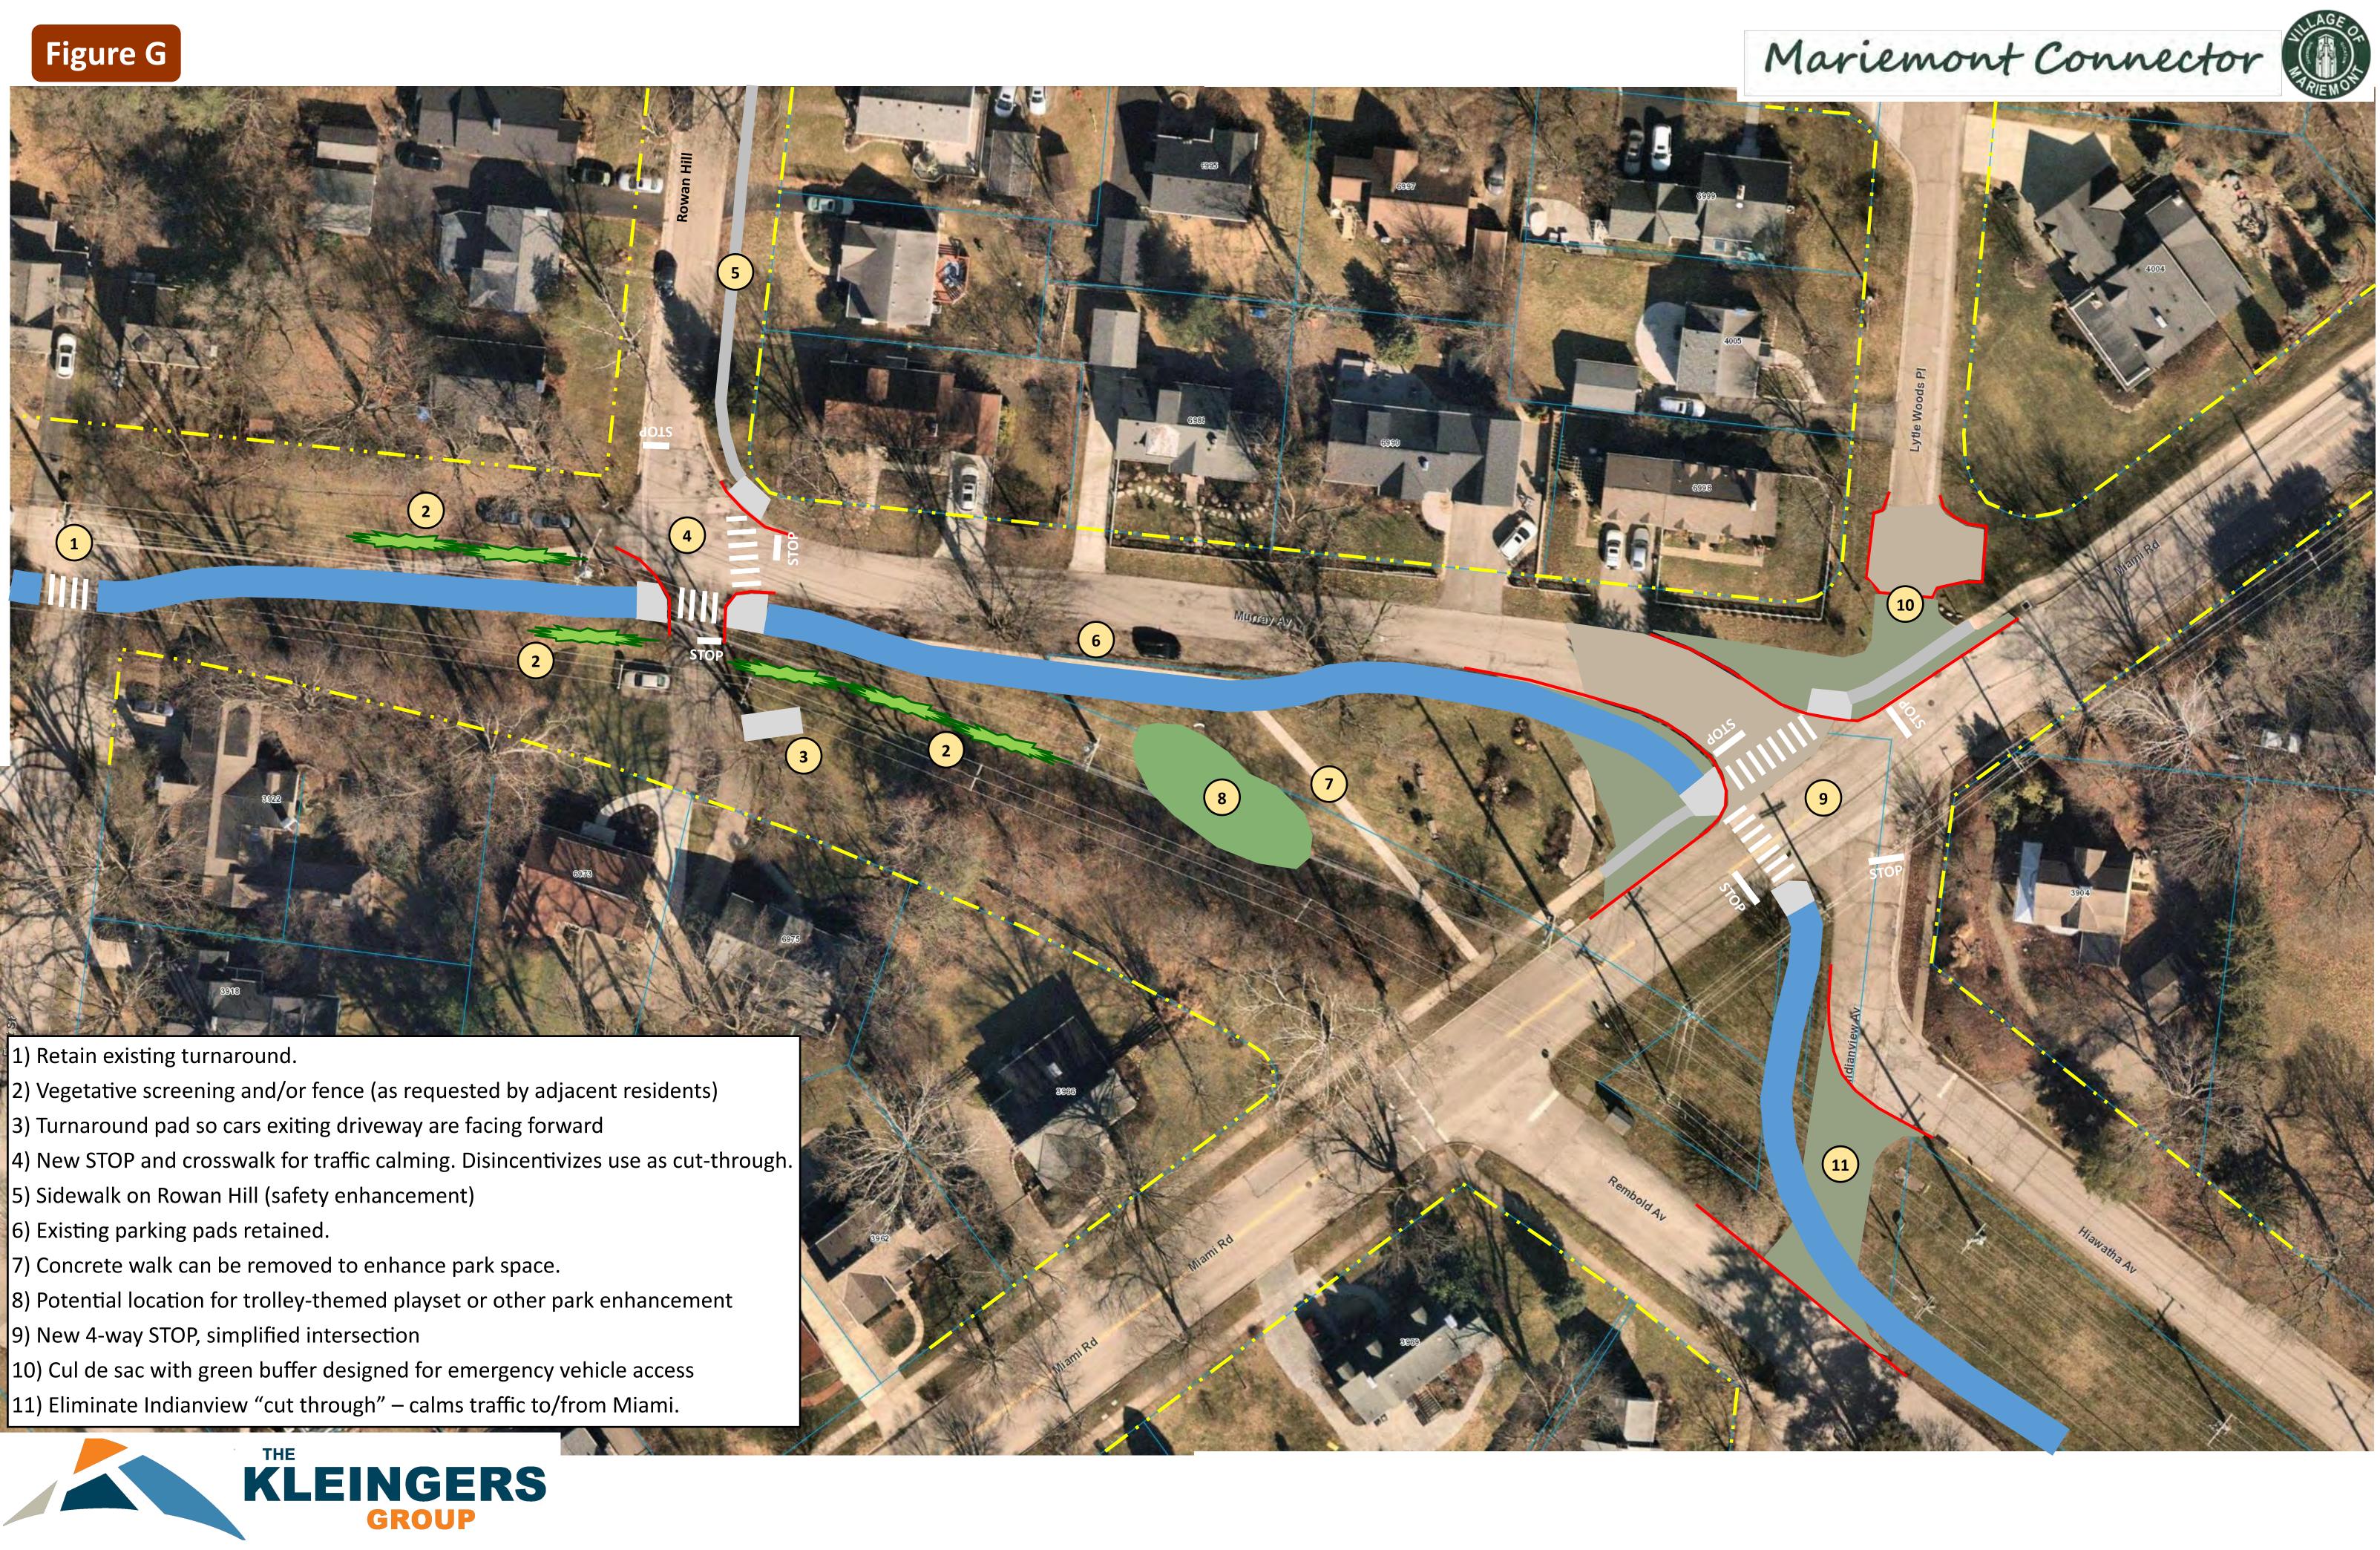

### Alternative C - Northern Corridor

1) Removed one approach and one exit to simplify intersection 2) Some parking removed 3) Privacy fence and/or landscaping screening as directed by residents

4) Parking depth lessened. Must retain depth to allow 2-way passing on Murray Ave.

### Alternative C - Northern Corridor