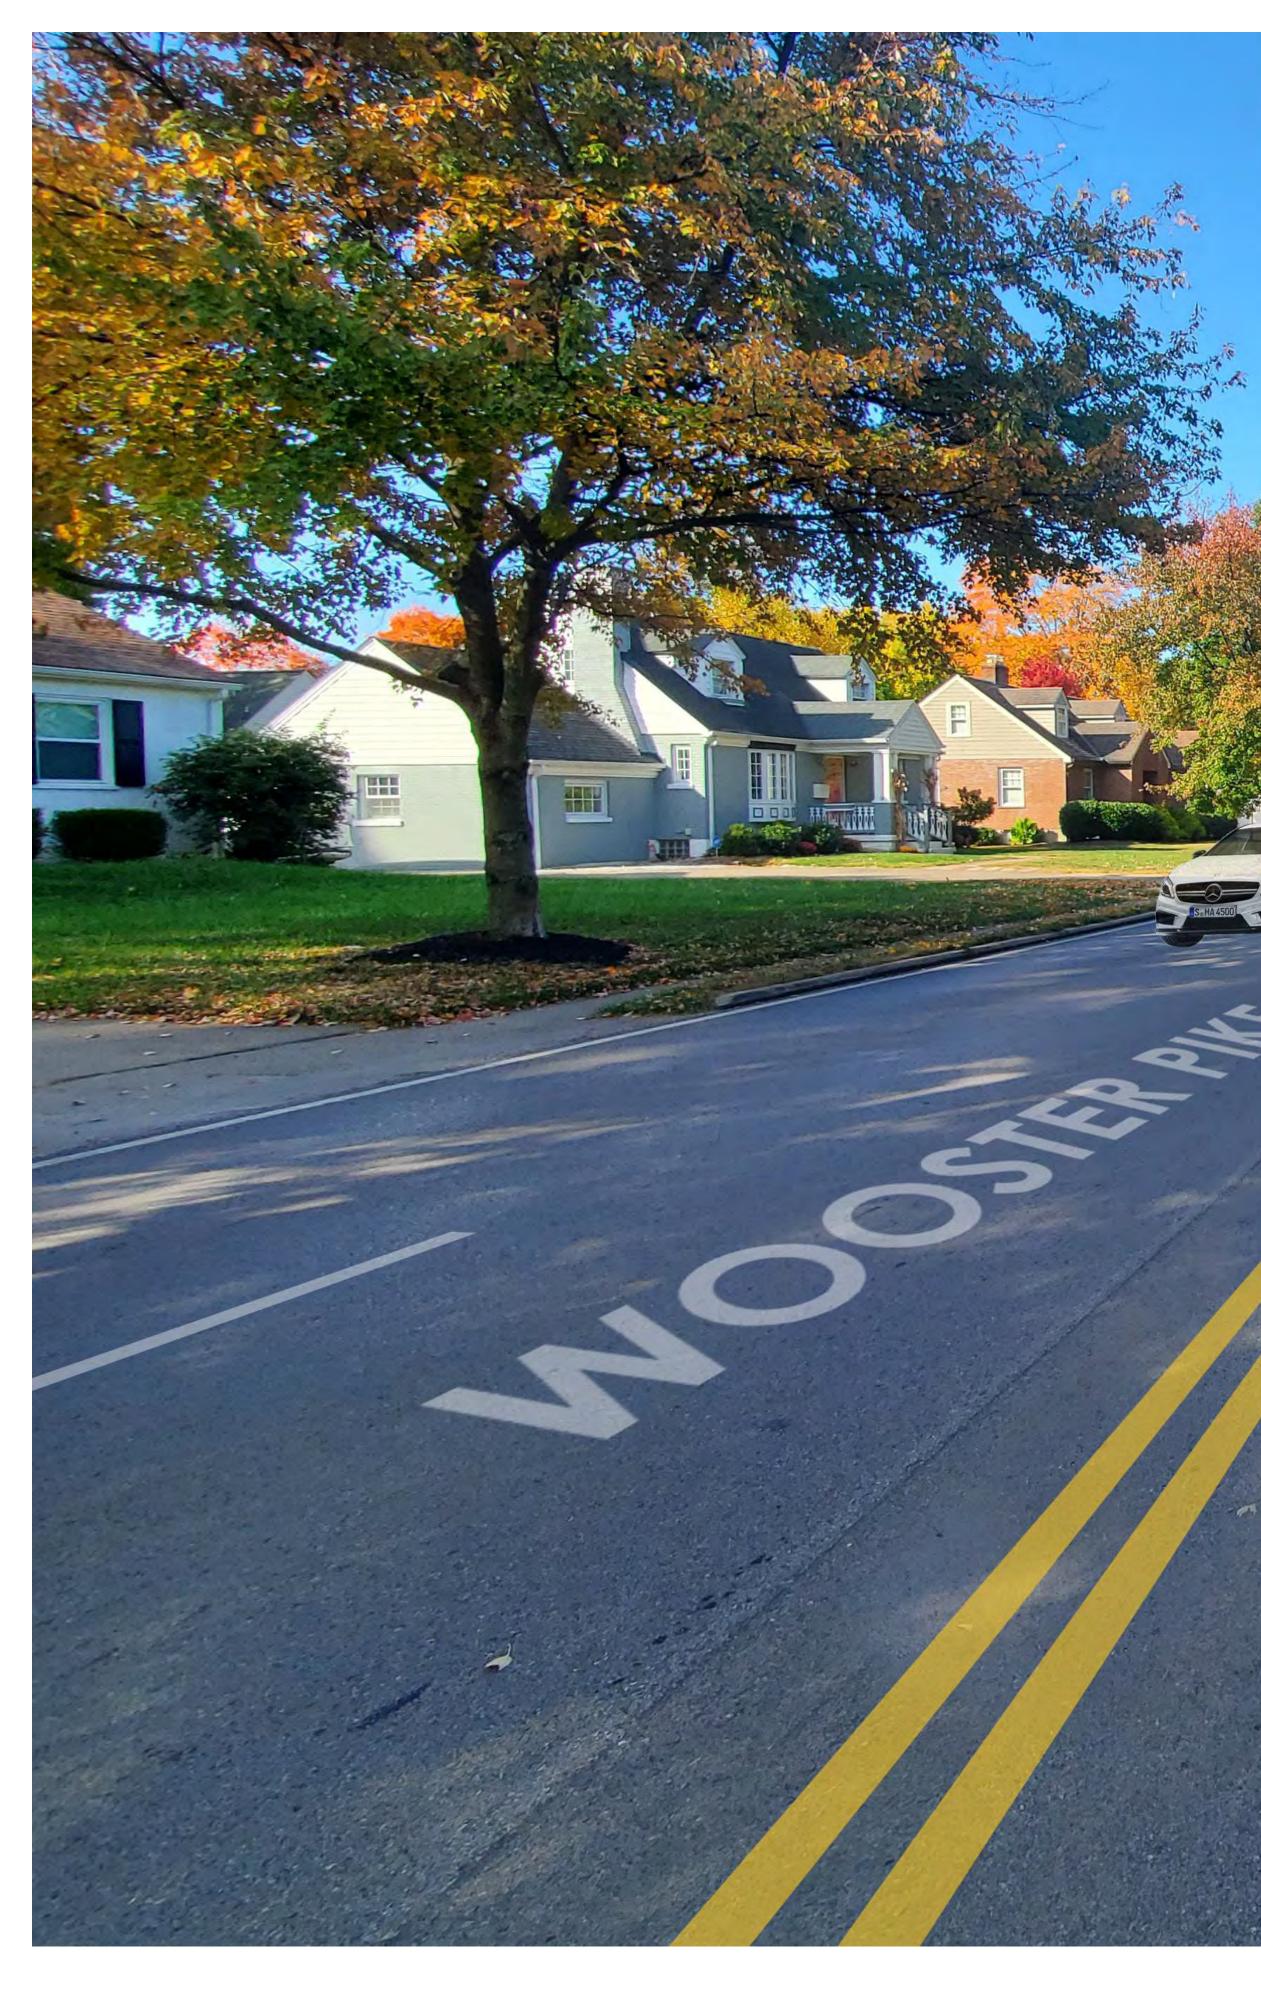

#### **MARIEMONT TRAIL STUDY PERSPECTIVES**

MADISONVILLE RD. - PROPOSED DESIGN

MURRAY AVE. - EXISTING CONDITIONS

MURRAY AVE. - PROPOSED DESIGN

INDIANVIEW AVE. - EXISTING CONDITIONS

INDIANVIEW AVE. - PROPOSED DESIGN

WOOSTER PIKE - PROPOSED DESIGN

- 17

PLAINVILLE RD. - EXISTING CONDITIONS

PLAINVILLE RD. - PROPOSED DESIGN