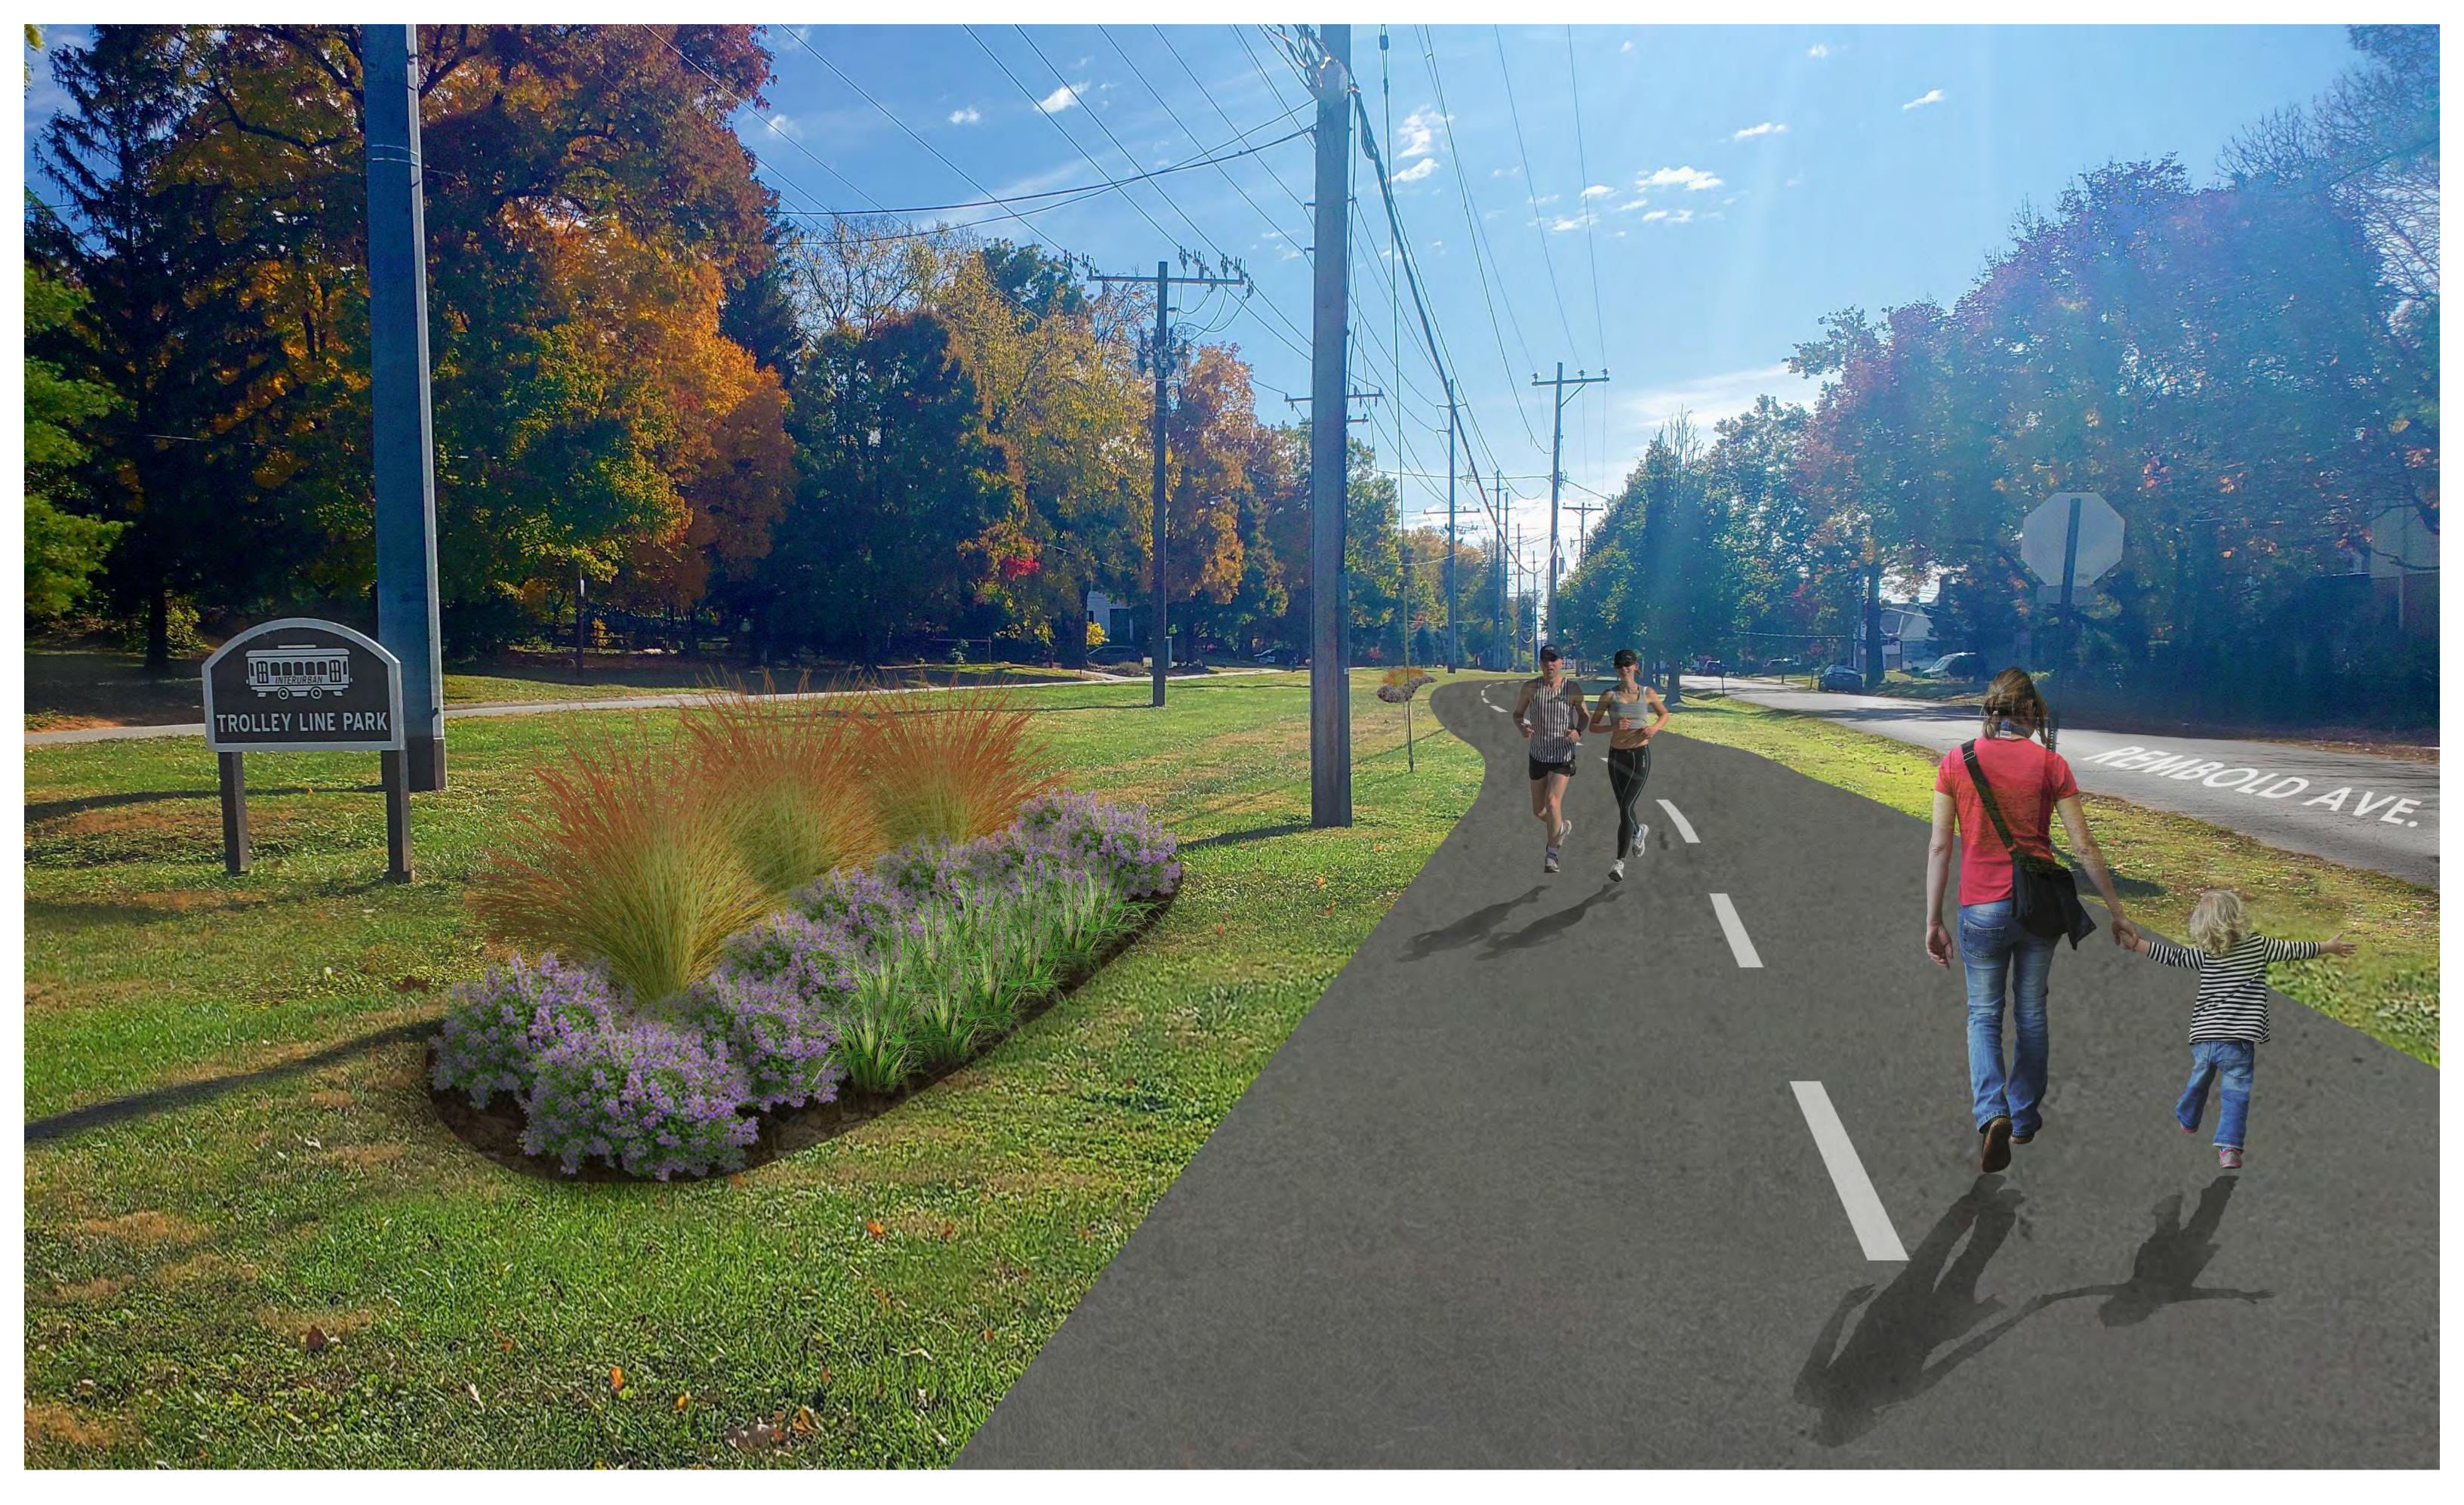

rnate Route - 32 ft wide 22 ft Drive Lanes + 2 ft Buffer + 8 ft Path

> Pinch point. Curb and trees likely impacted. Path may merge with sidewalk briefly.





### Alternative C - Northern Corridor



1) Removed one approach and one exit to simplify intersection 2) Some parking removed 3) Privacy fence and/or landscaping screening as directed by residents

4) Parking depth lessened. Must retain depth to allow 2-way passing on Murray Ave.

THE **KLEINGERS** GROUP







### Alternative C - Northern Corridor







#### Figure F











MADISONVILLE RD. - EXISTING CONDITIONS

#### **MARIEMONT TRAIL STUDY PERSPECTIVES**







MADISONVILLE RD. - PROPOSED DESIGN











MURRAY AVE. - EXISTING CONDITIONS







MURRAY AVE. - PROPOSED DESIGN







INDIANVIEW AVE. - EXISTING CONDITIONS







INDIANVIEW AVE. - PROPOSED DESIGN















WOOSTER PIKE - PROPOSED DESIGN

- 17











PLAINVILLE RD. - EXISTING CONDITIONS







PLAINVILLE RD. - PROPOSED DESIGN

#### **MARIEMONT TRAIL STUDY PERSPECTIVES**







# Plainville Connector \$590,000



## **Northern Corridor West** \$450,000

Madisonville Road \$790,000





### **Miami-Murray Intersect** \$430,000

## Miami Road Route \$380,000

## Mooster Pike Route \$700,000













# \_\_\_\_\_