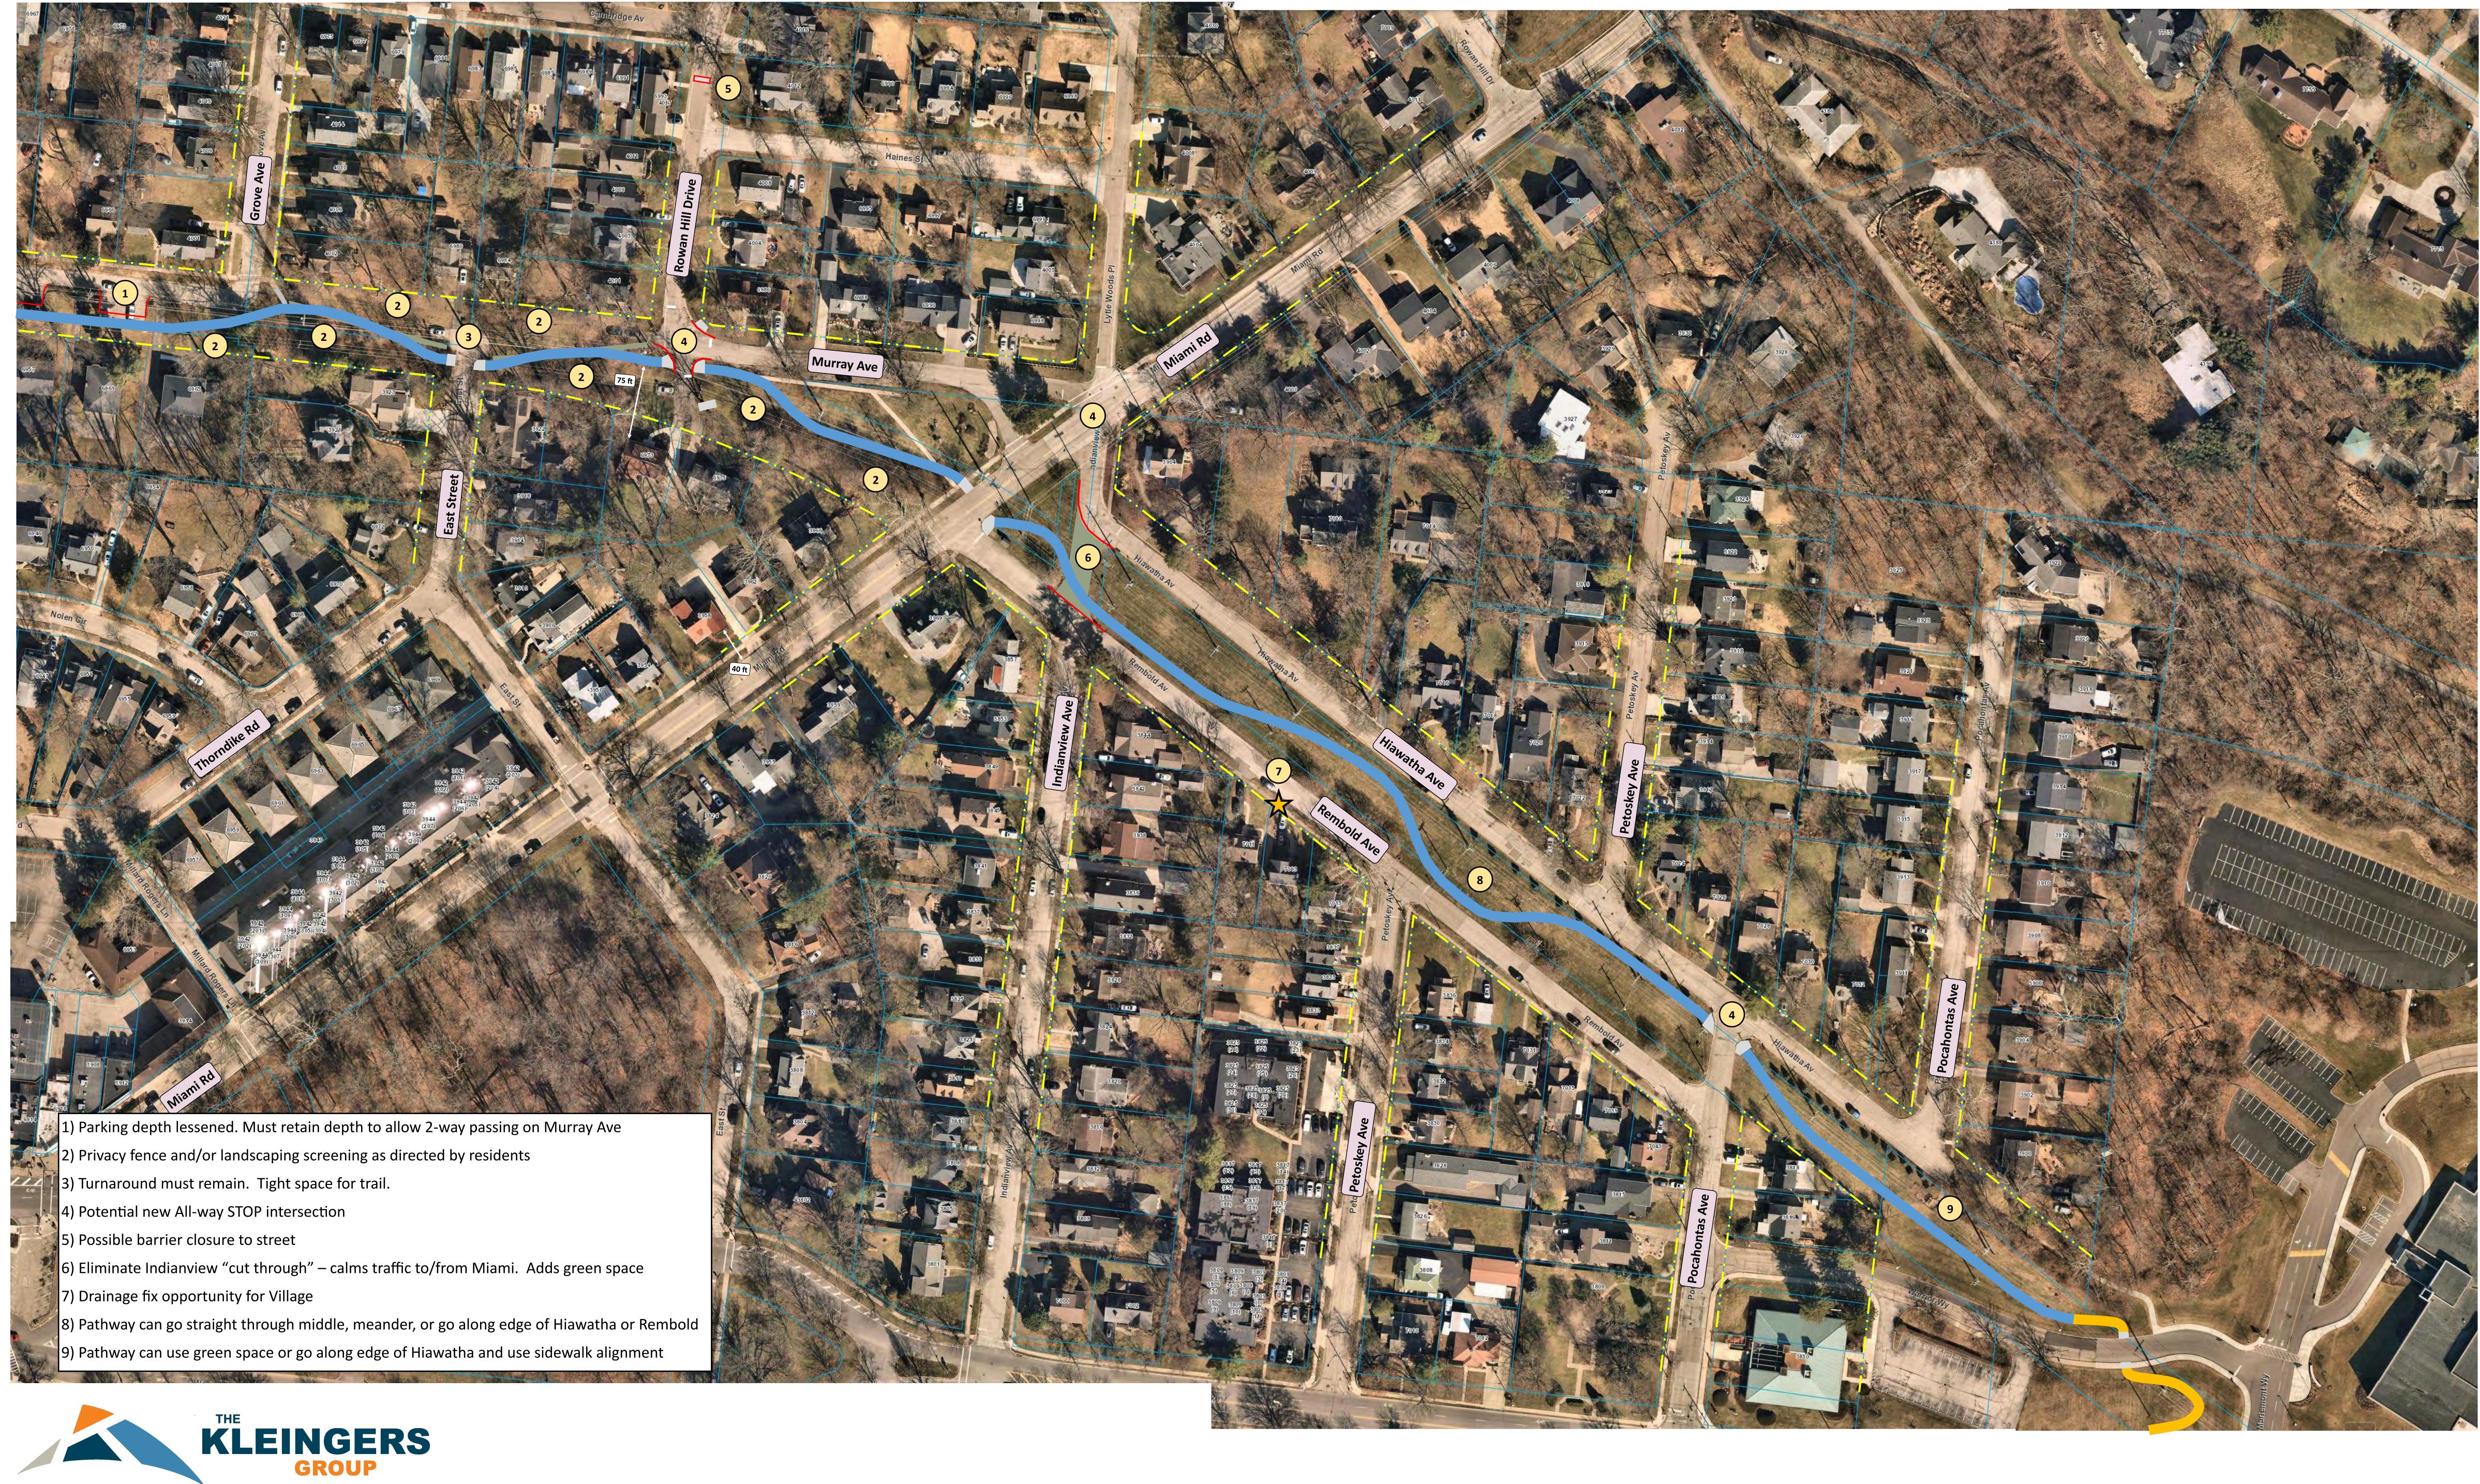

### Alternative C - Northern Corridor

1) Removed one approach and one exit to simplify intersection 2) Some parking removed 3) Privacy fence and/or landscaping screening as directed by residents

4) Parking depth lessened. Must retain depth to allow 2-way passing on Murray Ave.

### Alternative C - Northern Corridor