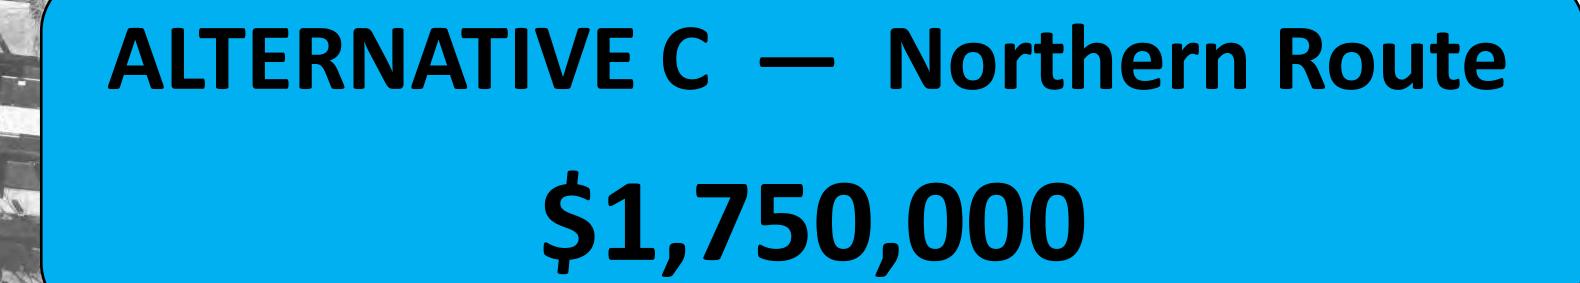

### Alternative C - Northern Corridor

### Alternative C - Northern Corridor

1) Removed one approach and one exit to simplify intersection 2) Some parking removed 3) Privacy fence and/or landscaping screening as directed by residents

4) Parking depth lessened. Must retain depth to allow 2-way passing on Murray Ave.