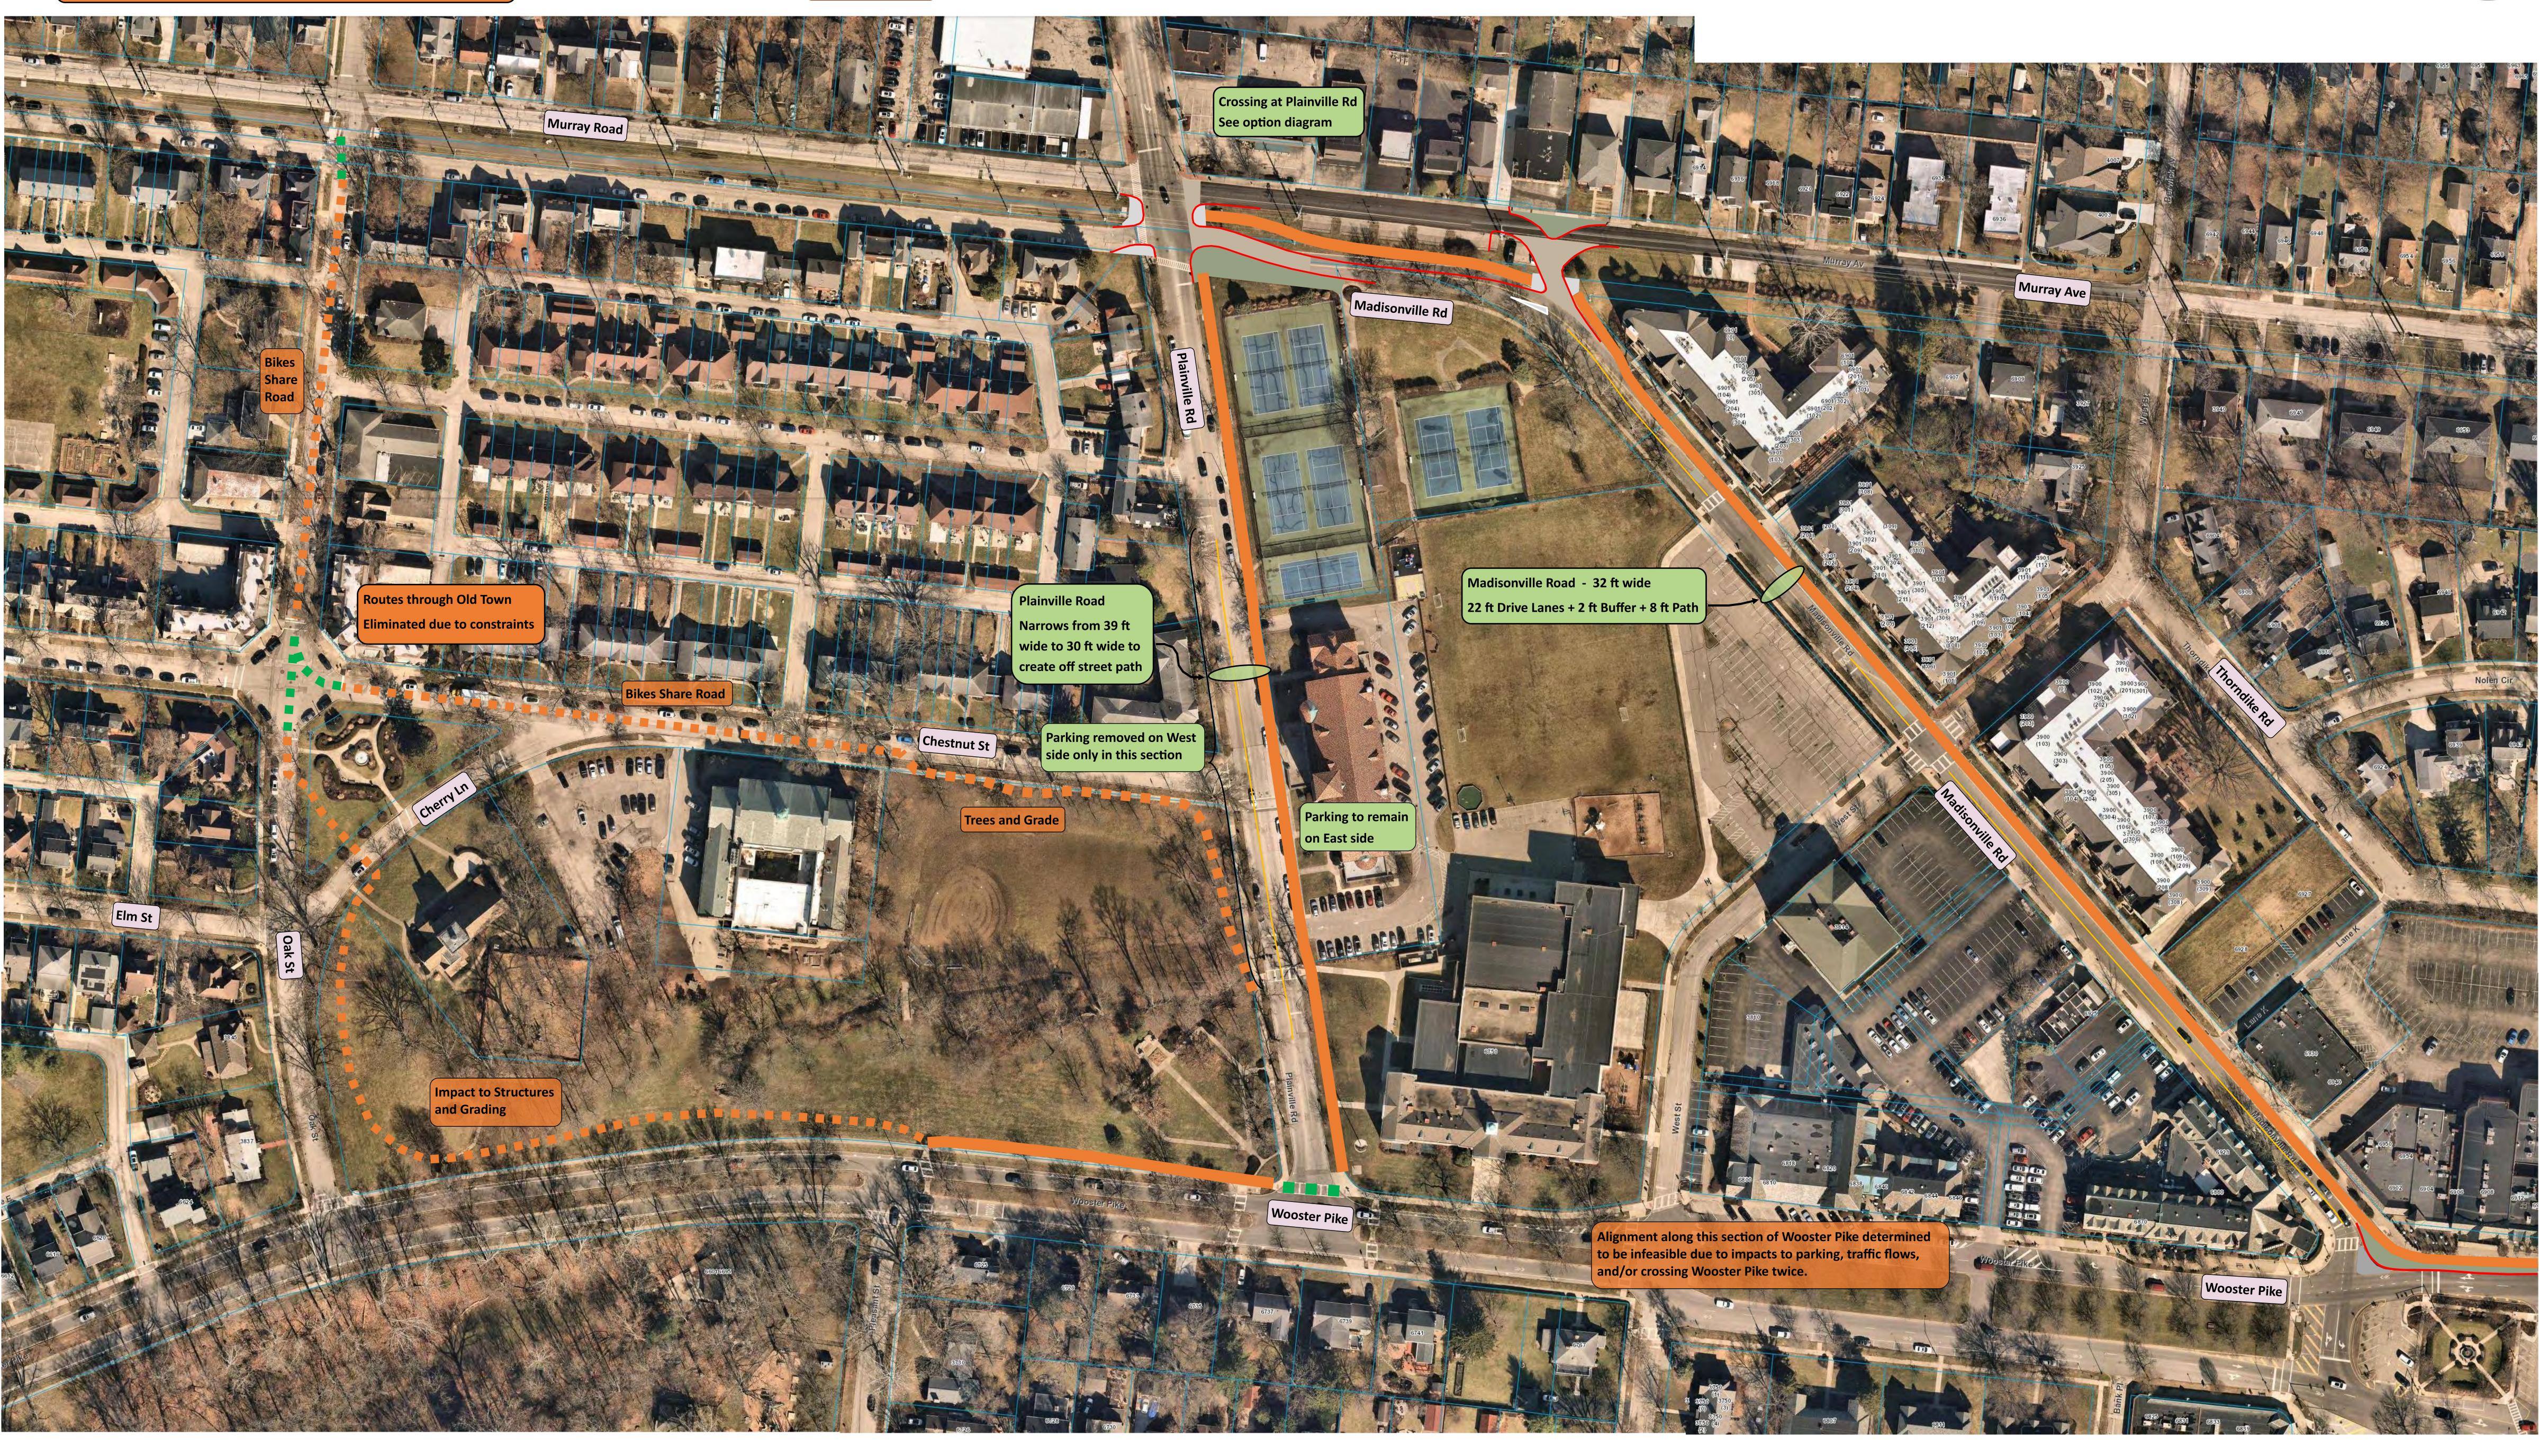

### Alternative C - Northern Corridor

### Alternative C - Northern Corridor

1) Removed one approach and one exit to simplify intersection 2) Some parking removed 3) Privacy fence and/or landscaping screening as directed by residents

4) Parking depth lessened. Must retain depth to allow 2-way passing on Murray Ave.