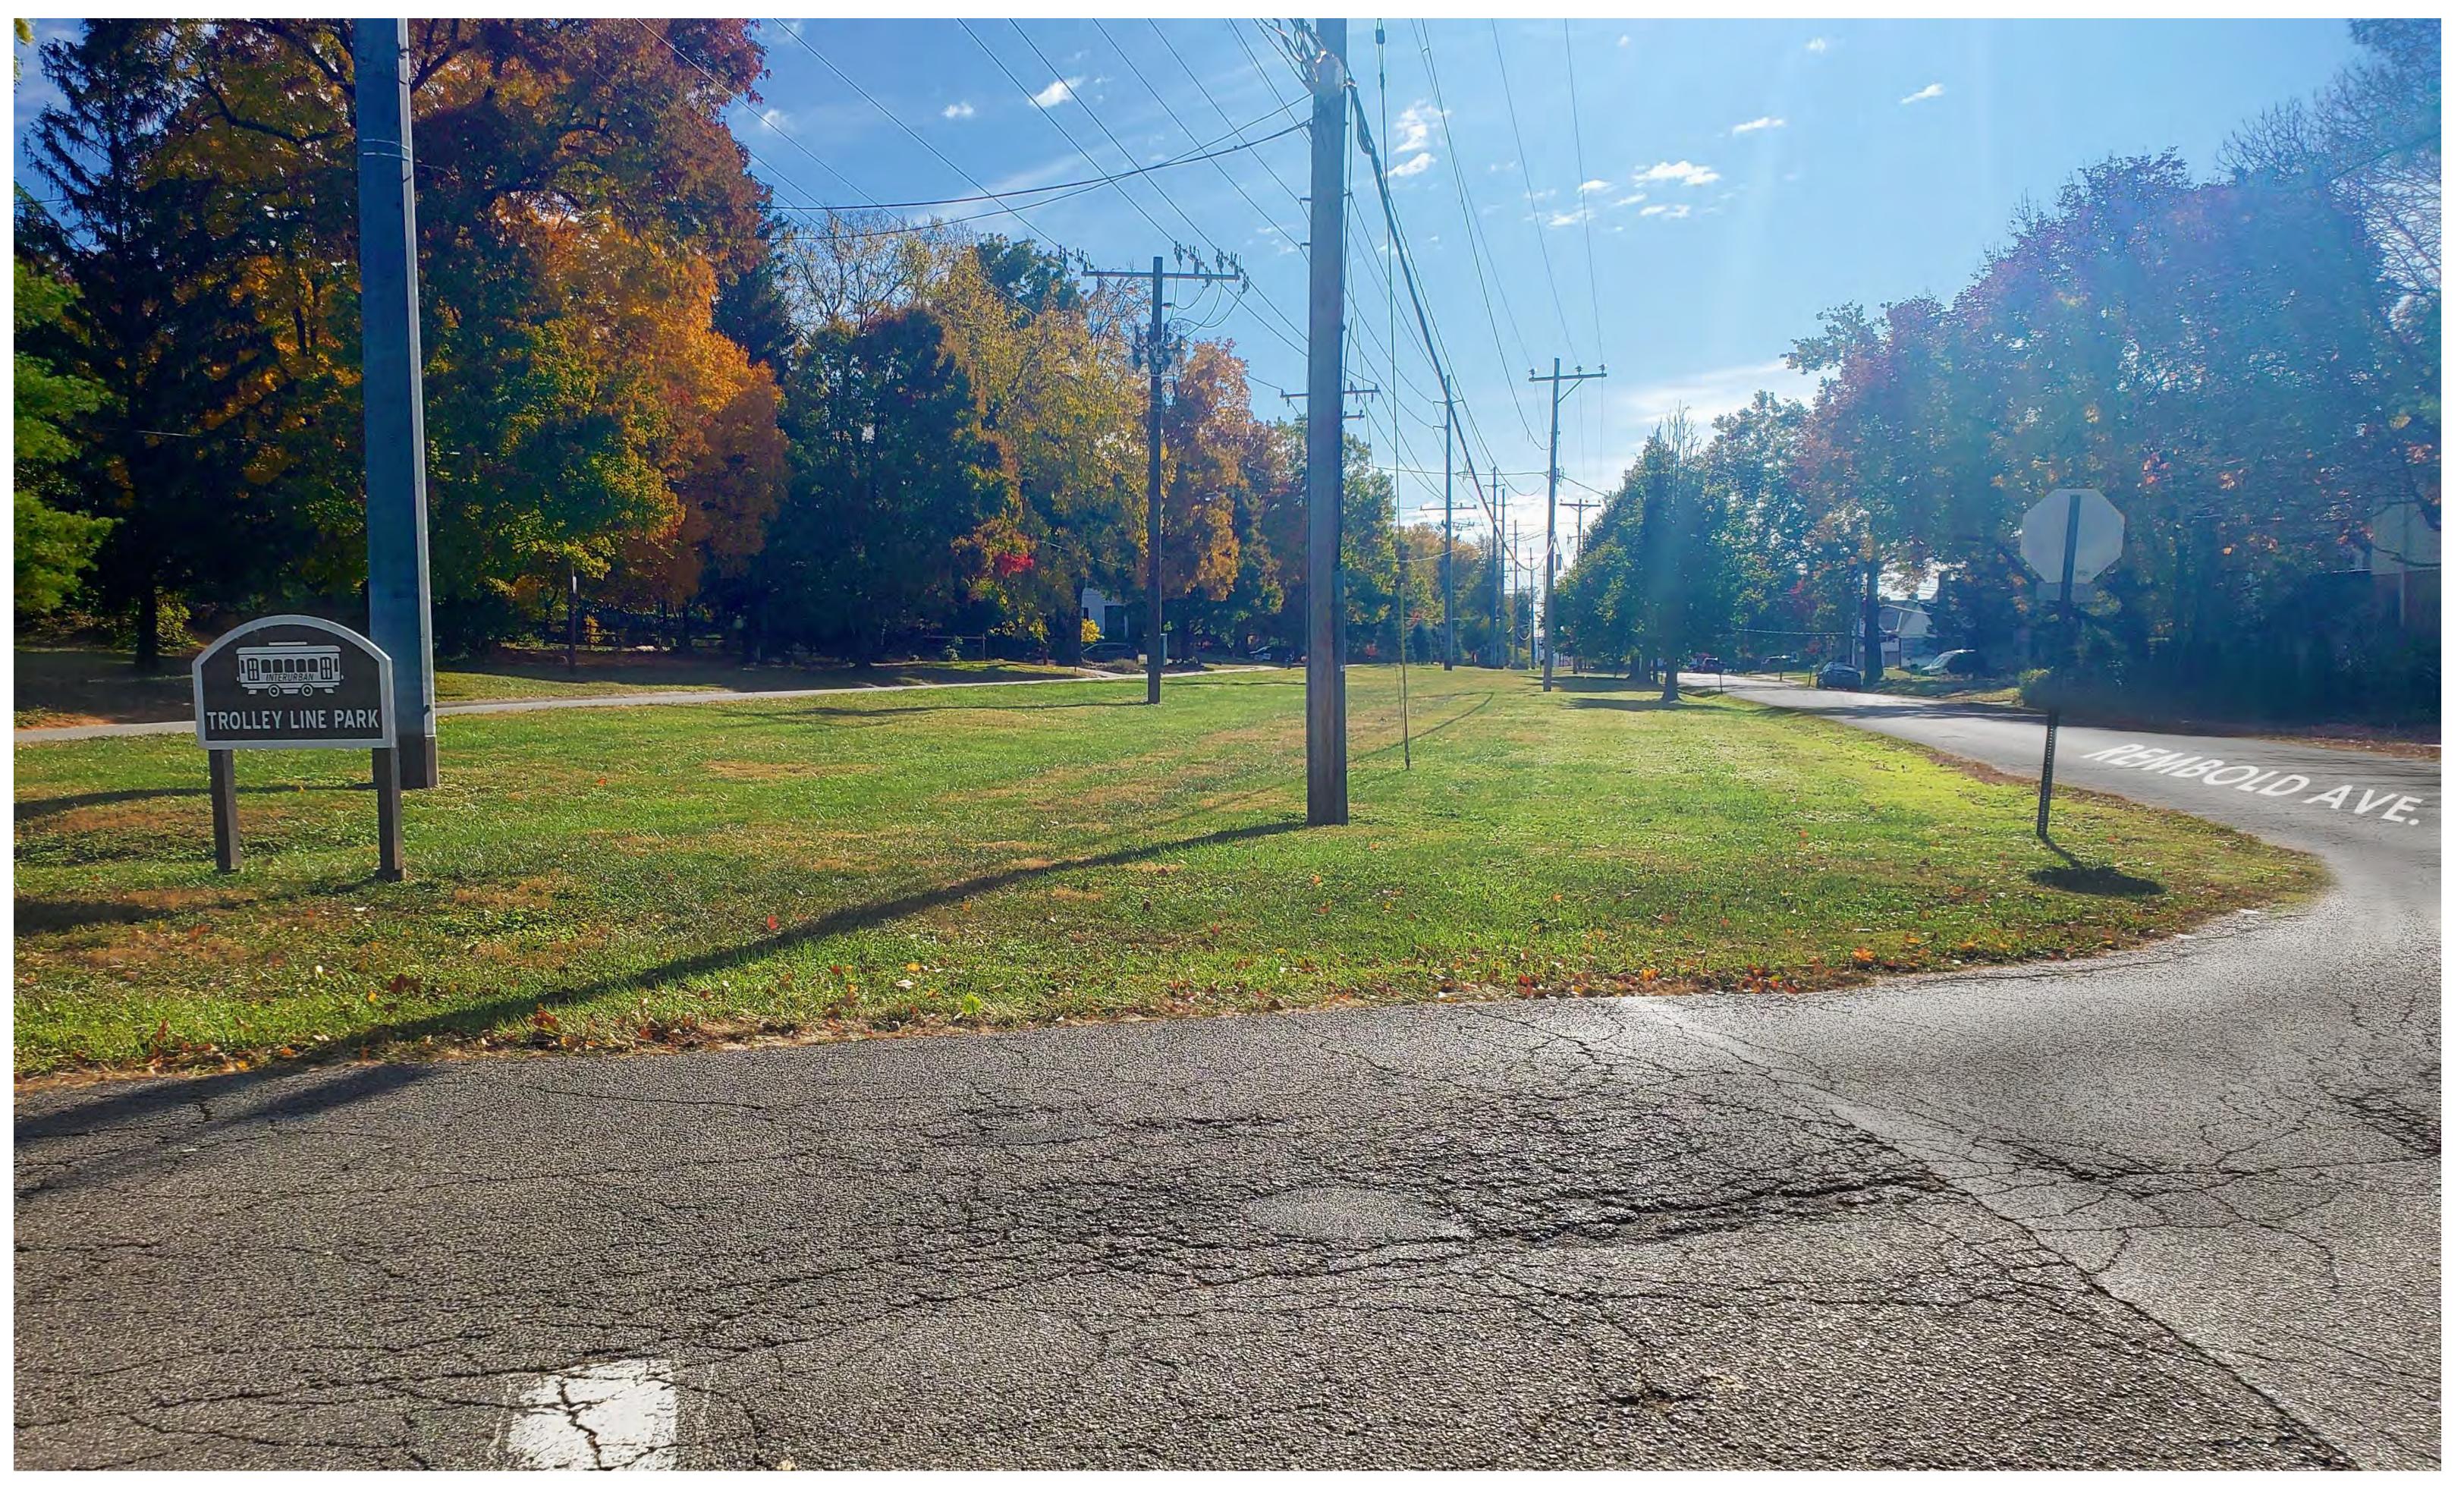

ative B - Village Center







Miami Rd Alternate Route - 32 ft wide 22 ft Drive Lanes + 2 ft Buffer + 8 ft Path

> Pinch point. Curb and trees likely impacted. Path may merge with sidewalk briefly.





### Alternative C - Northern Corridor



1) Removed one approach and one exit to simplify intersection 2) Some parking removed 3) Privacy fence and/or landscaping screening as directed by residents

4) Parking depth lessened. Must retain depth to allow 2-way passing on Murray Ave.

THE **KLEINGERS** GROUP







### Alternative C - Northern Corridor







#### Figure F











MADISONVILLE RD. - EXISTING CONDITIONS

#### **MARIEMONT TRAIL STUDY PERSPECTIVES**







MADISONVILLE RD. - PROPOSED DESIGN











MURRAY AVE. - EXISTING CONDITIONS







MURRAY AVE. - PROPOSED DESIGN







INDIANVIEW AVE. - EXISTING CONDITIONS







INDIANVIEW AVE. - PROPOSED DESIGN















WOOSTER PIKE - PROPOSED DESIGN

- 17











PLAINVILLE RD. - EXISTING CONDITIONS







PLAINVILLE RD. - PROPOSED DESIGN

#### **MARIEMONT TRAIL STUDY PERSPECTIVES**







# Plainville Connector \$590,000



## **Northern Corridor West** \$450,000

Madisonville Road \$790,000





### **Miami-Murray Intersect** \$430,000

## Miami Road Route \$380,000

## Mooster Pike Route \$700,000













# \_\_\_\_\_